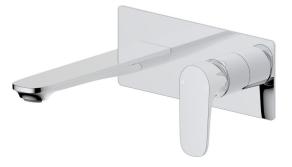

## Mizu Silk Wall Basin Mixer Set Kit Chrome (6 Star)

## 9512016

| SPECIFICATIONS                                              |                              |
|-------------------------------------------------------------|------------------------------|
| Recommended Use                                             | Domestic, Hotel & Commercial |
| Colour                                                      | Chrome                       |
| Body Material                                               | DR Brass                     |
| Recommended Pressure Range                                  | 150 - 500 kPa                |
| Maximum Continuous Working Temperature                      | 65 deg C                     |
| Suitable for Storage Tank Hot Water                         | Yes                          |
| Suitable for Continuous Flow Hot Water                      | Yes                          |
| Suitable for Gravity Feed Hot Water                         | No                           |
| WARRANTY                                                    |                              |
| Warranty - Domestic Use                                     | 10 Years                     |
| Spare Parts & Labour                                        | 12 Months                    |
| Please refer to Warranty Page for full Terms and Conditions |                              |