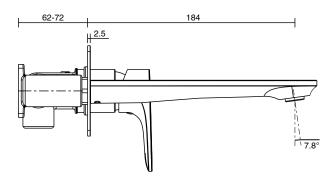

| 150 - 500 kPa                |
| Maximum Continuous Working Temperature                      | 65 deg C                     |
| Suitable for Storage Tank Hot Water                         | Yes                          |
| Suitable for Continuous Flow Hot Water                      | Yes                          |
| Suitable for Gravity Feed Hot Water                         | No                           |
| WARRANTY                                                    |                              |
| Warranty - Domestic Use                                     | 10 Years                     |
| Spare Parts & Labour                                        | 12 Months                    |
| Please refer to Warranty Page for full Terms and Conditions |                              |







Dimensions are nominal measurements only.

## **CLEANING RECOMMENDATIONS:**

We recommend the use of soapy water or approved cleaners. This product should not be cleaned with abrasive materials. Damage caused by any improper treatment is not covered by the product warranty. Refer to Warranty Conditions

Disclaimer: Products in this specification manual must by regulation be installed by licensed and registered trade people. The manufacturer/distributor reserves the right to vary specifications or delete models from their range without prior notification. Dimensions are nominal measurements only. Dimensions and set-outs listed are correct at time of publication however the manufacturer/distributor takes no responsibility for printing errors.

Published 20/03/2024

To see the complete Mizu