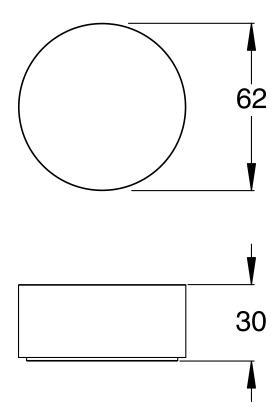

| DR Brass                     |
| Recommended Pressure Range                                  | 150 - 500 kPa as per AS3500  |
| Max Continuous Working Temperature (deg C)                  | 65                           |
| Min Continuous Working Temperature (deg C)                  | 5                            |
| Hot Water Unit Suitability                                  | Storage Tank;Continuous Flow |
| WARRANTY                                                    |                              |
| Warranty - Domestic Use (Years)                             | 15                           |
| Spare Parts & Labour (Years)                                | 1                            |
| Please refer to Warranty Page for full Terms and Conditions |                              |





Dimensions are nominal measurements only.

## **CLEANING RECOMMENDATIONS:**

We recommend the use of soapy water or approved cleaners. This product should not be cleaned with abrasive materials. Damage caused by any improper treatment is not covered by the product warranty. Refer to Warranty Conditions