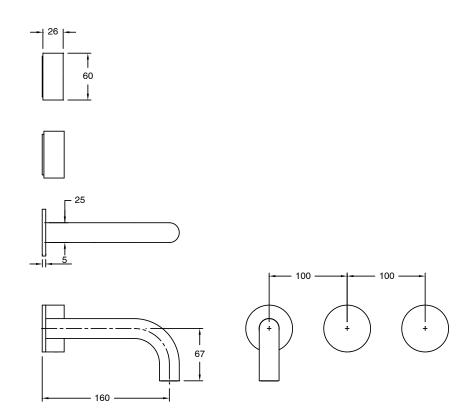

Please refer to Warranty Page for full Terms and Conditions

15

1

Warranty - Domestic Use (Years)

Spare Parts & Labour (Years)

Dimensions are nominal measurements only.