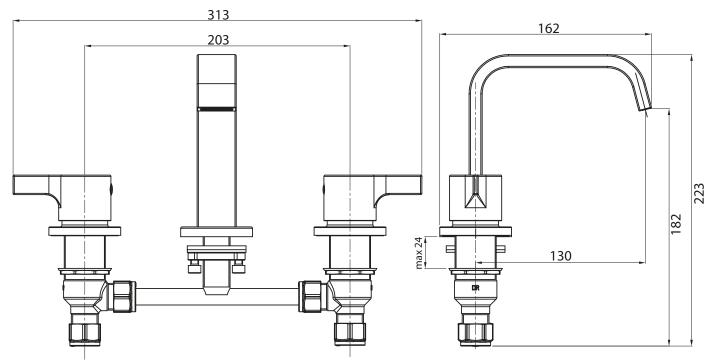

### MIZU STREAM BASIN SET MATTE BLACK

## mız U STREAM BASIN SET MATTE BLACK

Dimensions are nominal measurements only.

| SPECIFICATIONS           |                                                               |                   |
|--------------------------|---------------------------------------------------------------|-------------------|
| Recommended Use          | Domestic, Hotel & Commercial                                  |                   |
| Colour                   | Chrome, Matte Black or Brushed Nickel                         |                   |
| Pressure Rating          | Maximum continuous operating pressure1000kPa.                 |                   |
|                          | For best performance and longer life we recommend 150-500kPa. |                   |
|                          | Hot and cold water inlet pressure should be equal.            |                   |
| Temperature Rating       | Maximum Continuous Working Temperature                        | 65°C              |
| Suitable Hot Water Units | Storage Tank<br>Continuous Flow<br>Gravity Feed               | Yes<br>Yes<br>Yes |
| Cartridge Type           | Ceramic Disc                                                  |                   |
| Suitable Hot Water Units | Storage Tank<br>Continuous Flow<br>Gravity Feed               | Yes<br>Yes        |