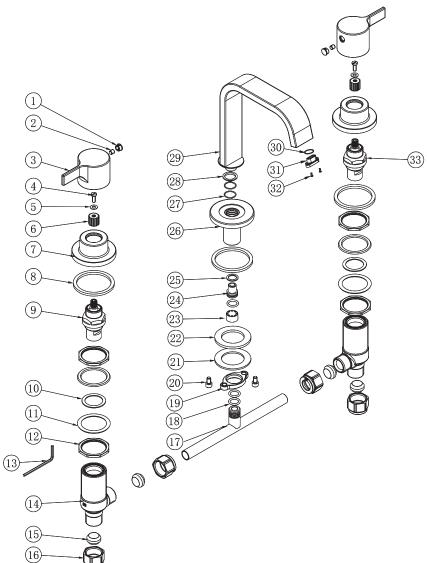

# MIZU STREAM BASIN SET MATTE BLACK

| No. | Description      |
|-----|------------------|
| 1   | Decorative Cover |
| 2   | Grub Screw       |
| 3   | Handle           |
| 4   | Screw            |
| 5   | Washer           |
| 6   | Spline           |
| 7   | Flange           |
| 8   | Washer           |
| 9   | Cartridge (HOT)  |
| 10  | Washer           |
| 11  | Washer           |

| No. | Description |
|-----|-------------|
| 12  | Lock Nut    |
| 13  | Allen Key   |
| 14  | Stop Body   |
| 15  | Olive       |
| 16  | Nut         |
| 17  | Copper Tee  |
| 18  | O-Ring      |
| 19  | Nut         |
| 20  | Screw       |
| 21  | Washer      |
| 22  | Washer      |

| No. | Description      |
|-----|------------------|
| 23  | Flow Controller  |
| 24  | Connector        |
| 25  | O-Ring           |
| 26  | Dress Ring       |
| 27  | O-Ring           |
| 28  | U Ring           |
| 29  | Spout            |
| 30  |                  |
| 31  | Aerator Complete |
| 32  |                  |
| 33  | Cartridge (COLD) |