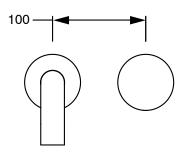

DR Brass                     |
| Recommended Pressure Range                                  | 150 - 500 kPa as per AS3500  |
| Max Continuous Working Temperature (deg C)                  | 65                           |
| Min Continuous Working Temperature (deg C)                  | 5                            |
| Hot Water Unit Suitability                                  | Storage Tank;Continuous Flow |
| WARRANTY                                                    |                              |
| Warranty - Domestic Use (Years)                             | 15                           |
| Spare Parts & Labour (Years)                                | 1                            |
| Please refer to Warranty Page for full Terms and Conditions |                              |













Dimensions are nominal measurements only.

## **CLEANING RECOMMENDATIONS:**

We recommend the use of soapy water or approved cleaners. This product should not be cleaned with abrasive materials. Damage caused by any improper treatment is not covered by the product warranty. Refer to Warranty Conditions