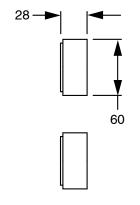

## Milli Pure Progressive Wall Basin Mixer Tap System 160mm PVD Brushed Gold (3 Star) 9510962

| SPECIFICATIONS                                              |                              |
|-------------------------------------------------------------|------------------------------|
| Recommended Use                                             | Domestic;Hotel;Commercial    |
| Colour Finish                                               | Brushed Gold                 |
| Primary Material                                            | DR Brass                     |
| Recommended Pressure Range                                  | 150 - 500 kPa as per AS3500  |
| Max Continuous Working Temperature (deg C)                  | 65                           |
| Min Continuous Working Temperature (deg C)                  | 5                            |
| Hot Water Unit Suitability                                  | Storage Tank;Continuous Flow |
| WARRANTY                                                    |                              |
| Warranty - Domestic Use (Years)                             | 15                           |
| Spare Parts & Labour (Years)                                | 1                            |
| Please refer to Warranty Page for full Terms and Conditions |                              |

Dimensions are nominal measurements only.