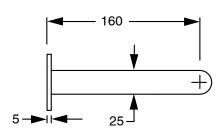

## Milli Pure Progressive Wall Basin Mixer Tap System 160mm PVD Brushed Gold (3 Star) 9510962

| SPECIFICATIONS                                              |                              |
|-------------------------------------------------------------|------------------------------|
| Recommended Use                                             | Domestic;Hotel;Commercial    |
| Colour Finish                                               | Brushed Gold                 |
| Primary Material                                            | DR Brass                     |
| Recommended Pressure Range                                  | 150 - 500 kPa as per AS3500  |
| Max Continuous Working Temperature (deg C)                  | 65                           |
| Min Continuous Working Temperature (deg C)                  | 5                            |
| Hot Water Unit Suitability                                  | Storage Tank;Continuous Flow |
| WARRANTY                                                    |                              |
| Warranty - Domestic Use (Years)                             | 15                           |
| Spare Parts & Labour (Years)                                | 1                            |
| Please refer to Warranty Page for full Terms and Conditions |                              |

Dimensions are nominal measurements only.