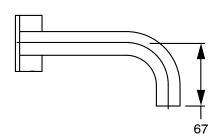

## Milli Pure Progressive Wall Basin Mixer Tap System 160mm PVD Brushed Gold (3 Star) 9510962

| SPECIFICATIONS                                              |                              |
|-------------------------------------------------------------|------------------------------|
| Recommended Use                                             | Domestic;Hotel;Commercial    |
| Colour Finish                                               | Brushed Gold                 |
| Primary Material                                            | DR Brass                     |
| Recommended Pressure Range                                  | 150 - 500 kPa as per AS3500  |
| Max Continuous Working Temperature (deg C)                  | 65                           |
| Min Continuous Working Temperature (deg C)                  | 5                            |
| Hot Water Unit Suitability                                  | Storage Tank;Continuous Flow |
| WARRANTY                                                    |                              |
| Warranty - Domestic Use (Years)                             | 15                           |
| Spare Parts & Labour (Years)                                | 1                            |
| Please refer to Warranty Page for full Terms and Conditions |                              |

Dimensions are nominal measurements only.