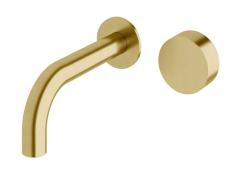

## Milli Pure Progressive Wall Basin Mixer Tap System 160mm PVD Brushed Gold (3 Star) 9510962

| SPECIFICATIONS                                              |                              |
|-------------------------------------------------------------|------------------------------|
| Recommended Use                                             | Domestic;Hotel;Commercial    |
| Colour Finish                                               | Brushed Gold                 |
| Primary Material                                            | DR Brass                     |
| Recommended Pressure Range                                  | 150 - 500 kPa as per AS3500  |
| Max Continuous Working Temperature (deg C)                  | 65                           |
| Min Continuous Working Temperature (deg C)                  | 5                            |
| Hot Water Unit Suitability                                  | Storage Tank;Continuous Flow |
| WARRANTY                                                    |                              |
| Warranty - Domestic Use (Years)                             | 15                           |
| Spare Parts & Labour (Years)                                | 1                            |
| Please refer to Warranty Page for full Terms and Conditions |                              |