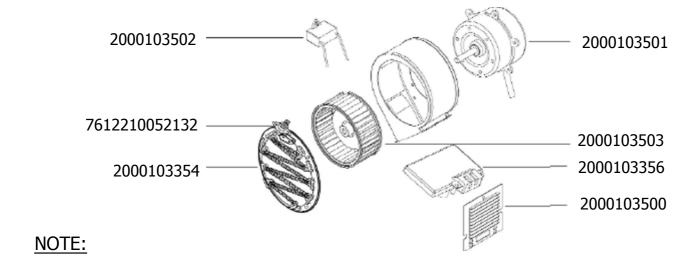

### **REPLACEMENT PARTS:**

- 1. M6x25 TX30-Pin button HD screw- 2000103496
- 2. SBF22 4mm allen key- 2000102694

Franke L.L.C P.O. Box 14511 Ras Al Khaimah / United Arab Emirates t: +971 (0)7 2034 700

e: ws-info.ae@franke.com