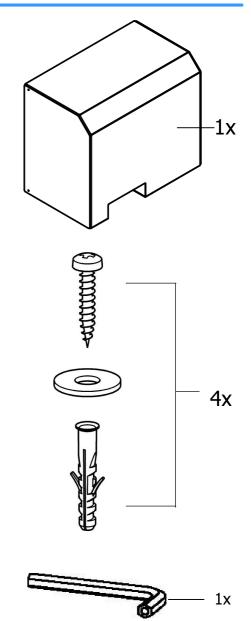

#### **INSTALLATION GUIDELINES:**

- 1. To open the outer frame, use allen key provided to remove two bottom screws and carefully remove top hanging as well.
- 2. Place the technical Unit on the wall and mark the exact point and the mounting hole distance.
- 3. Drill mounting holes on the wall using the reference marked dots.
- 4. Fix the plastic dowel in to the hole and make sure they are flushed with the wall.
- 5. Now place the unit on the wall and install the screws into the mounting holes.
- 6. After finishing if the unit is loose, make sure the screws are all the way in and the screw heads are the only visible parts.
- 7. Finally close outer frame.

### **REPLACEMENT PARTS:**

- 1. M6x25 TX30-Pin button HD screw- 2000103496
- 2. SBF22 4mm allen key- 2000102694

Franke L.L.C P.O. Box 14511 Ras Al Khaimah / United Arab Emirates t: +971 (0)7 2034 700

e: ws-info.ae@franke.com