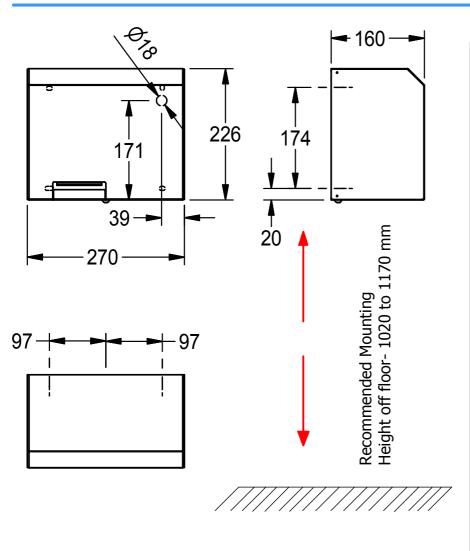

# FRK209013-Hand Dryer 2030058660

270 x 226 x 160

www.franke.com/ae/en/ws

#### **INSTALLATION GUIDELINES:**

- 1. To open the outer frame, use allen key provided to remove two bottom screws and carefully remove top hanging as well.
- 2. Place the technical Unit on the wall and mark the exact point and the mounting hole distance.
- 3. Drill mounting holes on the wall using the reference marked dots.
- 4. Fix the plastic dowel in to the hole and make sure they are flushed with the wall.
- 5. Now place the unit on the wall and install the screws into the mounting holes.
- 6. After finishing if the unit is loose, make sure the screws are all the way in and the screw heads are the only visible parts.
- 7. Finally close outer frame.