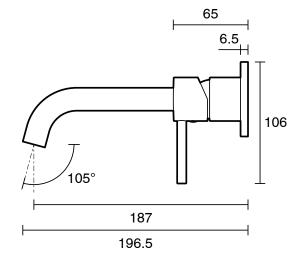

|                           |
|-------------------------------------------------------------|---------------------------|
| Recommended Use                                             | Domestic;Commercial;Hotel |
| Colour Finish                                               | Brushed Nickel            |
| Primary Material                                            | Lead Free Brass           |
| WARRANTY                                                    |                           |
| Warranty - Domestic Use (Years)                             | 10                        |
| Spare Parts & Labour (Years)                                |                           |
| Please refer to Warranty Page for full Terms and Conditions |                           |









Dimensions are nominal measurements only.

## **CLEANING RECOMMENDATIONS:**

We recommend the use of soapy water or approved cleaners. This product should not be cleaned with abrasive materials. Damage caused by any improper treatment is not covered by the product warranty. Refer to Warranty Conditions