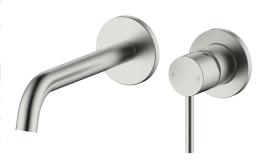

## Mizu Drift Wall Basin / Bath Mixer Set with Curved Spout 2 Piece Kit Brushed Nickel (6 Star) 2267380

| SPECIFICATIONS                                              |                           |
|-------------------------------------------------------------|---------------------------|
| Recommended Use                                             | Domestic;Commercial;Hotel |
| Colour Finish                                               | Brushed Nickel            |
| Primary Material                                            | Lead Free Brass           |
| WARRANTY                                                    |                           |
| Warranty - Domestic Use (Years)                             | 10                        |
| Spare Parts & Labour (Years)                                |                           |
| Please refer to Warranty Page for full Terms and Conditions |                           |