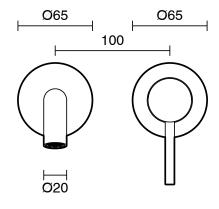

|                           |
|-------------------------------------------------------------|---------------------------|
| Recommended Use                                             | Domestic;Commercial;Hotel |
| Colour Finish                                               | Brushed Nickel            |
| Primary Material                                            | Lead Free Brass           |
| WARRANTY                                                    |                           |
| Warranty - Domestic Use (Years)                             | 10                        |
| Spare Parts & Labour (Years)                                |                           |
| Please refer to Warranty Page for full Terms and Conditions |                           |









Dimensions are nominal measurements only.

## **CLEANING RECOMMENDATIONS:**

We recommend the use of soapy water or approved cleaners. This product should not be cleaned with abrasive materials. Damage caused by any improper treatment is not covered by the product warranty. Refer to Warranty Conditions