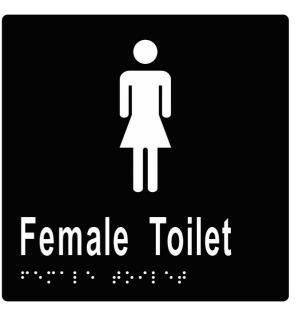

# ML16262

Female Toilet Braille

### Specification

| ML16262_SS    | Stainless Steel                           |
|---------------|-------------------------------------------|
| ML16262_BLU   | Vinyl - Blue with White                   |
| ML16262_SIL   | Vinyl - Silver with Black                 |
| ML16262_BLK   | Vinyl - Black with White (Designer Black) |
| Size          | 150mmW x 150mmH<br>1.6mm thick            |
| Related Video | Stainless Steel Cleaning & Maintenance    |