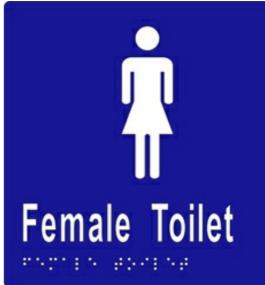

# ML16262

Female Toilet Braille

### Specification

| ML16262_SS    | Stainless Steel                           |
|---------------|-------------------------------------------|
| ML16262_BLU   | Vinyl - Blue with White                   |
| ML16262_SIL   | Vinyl - Silver with Black                 |
| ML16262_BLK   | Vinyl - Black with White (Designer Black) |
| Size          | 150mmW x 150mmH<br>1.6mm thick            |
| Related Video | Stainless Steel Cleaning & Maintenance    |