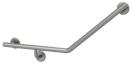

## Mizu Drift 40 Degree Ambulant WC Left Hand & Right Hand Pair Brushed Gunmetal 9513074

| SPECIFICATIONS                                              |                                  |
|-------------------------------------------------------------|----------------------------------|
| Recommended Use                                             | Domestic, Hotel & Commercial     |
| Colour                                                      | Brushed Gunmetal                 |
| Material                                                    | 304 grade (18/8) stainless steel |
| WARRANTY                                                    |                                  |
| Replacement Only - Domestic Use                             | 20 Years                         |
| Parts Replacement Only                                      | 12 Months                        |
| Please refer to Warranty Page for full Terms and Conditions |                                  |