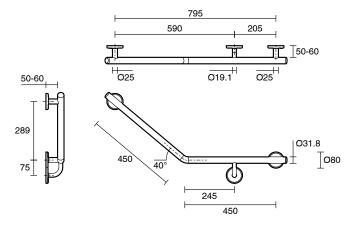

|
|-------------------------------------------------------------|----------------------------------|
| Recommended Use                                             | Domestic, Hotel & Commercial     |
| Colour                                                      | Brushed Gunmetal                 |
| Material                                                    | 304 grade (18/8) stainless steel |
| WARRANTY                                                    |                                  |
| Replacement Only - Domestic Use                             | 20 Years                         |
| Parts Replacement Only                                      | 12 Months                        |
| Please refer to Warranty Page for full Terms and Conditions |                                  |









Dimensions are nominal measurements only.

## **CLEANING RECOMMENDATIONS:**

We recommend the use of soapy water or approved cleaners. This product should not be cleaned with abrasive materials. Damage caused by any improper treatment is not covered by the product warranty. Refer to Warranty Conditions