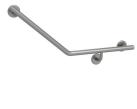

## Mizu Drift 40 Degree Ambulant WC Left Hand & Right Hand Pair Brushed Gunmetal 9513074

| SPECIFICATIONS                                              |                                  |
|-------------------------------------------------------------|----------------------------------|
| Recommended Use                                             | Domestic, Hotel & Commercial     |
| Colour                                                      | Brushed Gunmetal                 |
| Material                                                    | 304 grade (18/8) stainless steel |
| WARRANTY                                                    |                                  |
| Replacement Only - Domestic Use                             | 20 Years                         |
| Parts Replacement Only                                      | 12 Months                        |
| Please refer to Warranty Page for full Terms and Conditions |                                  |