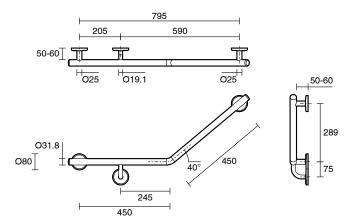

|-------------------------------------------------------------|----------------------------------|
| Recommended Use                                             | Domestic, Hotel & Commercial     |
| Colour                                                      | Brushed Gunmetal                 |
| Material                                                    | 304 grade (18/8) stainless steel |
| WARRANTY                                                    |                                  |
| Replacement Only - Domestic Use                             | 20 Years                         |
| Parts Replacement Only                                      | 12 Months                        |
| Please refer to Warranty Page for full Terms and Conditions |                                  |









Dimensions are nominal measurements only.

## **CLEANING RECOMMENDATIONS:**

We recommend the use of soapy water or approved cleaners. This product should not be cleaned with abrasive materials. Damage caused by any improper treatment is not covered by the product warranty. Refer to Warranty Conditions