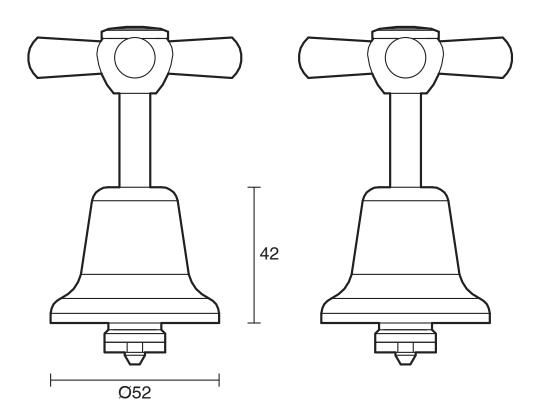

ass                      |
| Recommended Pressure Range                                  | 150 - 500 kPa as per AS3500   |
| Max Continuous Working Temperature (deg C)                  | 80                            |
| Min Continuous Working Temperature (deg C)                  | 5                             |
| Hot Water Unit Suitability                                  | Storage Tank; Continuous Flow |
| WARRANTY                                                    |                               |
| Warranty - Domestic Use (Years)                             | 10                            |
| Spare Parts & Labour (Years)                                | 1                             |
| Please refer to Warranty Page for full Terms and Conditions |                               |







Dimensions are nominal measurements only.

## **CLEANING RECOMMENDATIONS:**

We recommend the use of soapy water or approved cleaners. This product should not be cleaned with abrasive materials. Damage caused by any improper treatment is not covered by the product warranty. Refer to Warranty Conditions