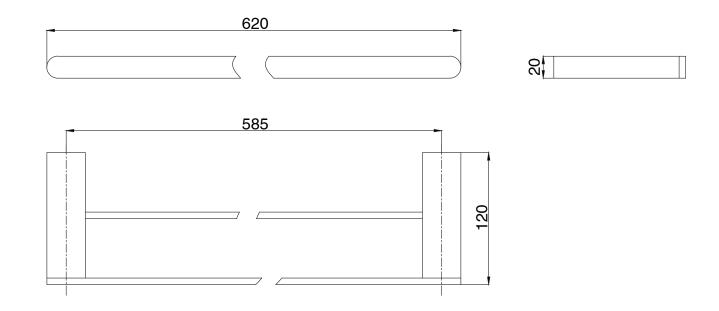

|                           |
|-------------------------------------------------------------|---------------------------|
| Recommended Use                                             | Domestic;Hotel;Commercial |
| Colour Finish                                               | Brushed Nickel            |
| Primary Material                                            | Zinc                      |
| WARRANTY                                                    |                           |
| Replacement Only - Domestic Use (Years)                     | 10                        |
| Parts Replacement Only (Years)                              | 1                         |
| Please refer to Warranty Page for full Terms and Conditions |                           |





Dimensions are nominal measurements only.

## **CLEANING RECOMMENDATIONS:**

We recommend the use of soapy water or approved cleaners. This product should not be cleaned with abrasive materials. Damage caused by any improper treatment is not covered by the product warranty. Refer to Warranty Conditions

Disclaimer: Products in this specification manual must by regulation be installed by licensed and registered trade people. The manufacturer/distributor reserves the right to vary specifications or delete models from their range without prior notification. Dimensions are nominal measurements only. Dimensions and set-outs listed are correct at time of publication however the manufacturer/distributor takes no responsibility for printing errors.

Published 25/11/2024

To see the complete Mizu