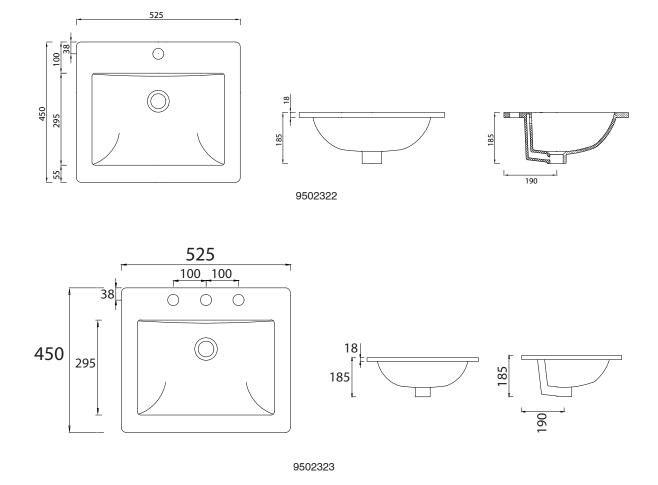

## Posh Solus Vanity Basin 525mm x 450mm 1 or 3 Taphole

## Note:

If wall mounted tapware is to be used, consideration should be made to length of outlet and positioning of the basin on bench top.

If tapware is to be bench mounted allow suitable top width for fitting tapware.

- 1. Cut hole into benchtop to template size.
- 2. Fit selected tapware and waste to basin. Ensure waste is siliconed around the rim.
- 3. Apply waterproof sealant (not supplied) to the rim of the basin and to the bench top.
- 4. Fit basin onto the bench top and press firmly all around to achieve good seal.
- 5. Remove surplus sealant.

Dimensions are nominal measurements only.

Please ensure a copy of the installation instructions is left with the end user for future reference.