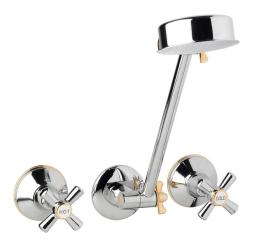

## Posh Bristol Shower Set Chrome / Gold (3 Star)

## 2205927

| Recommended Use                                             | Domestic;Hotel;Commercial    |
|-------------------------------------------------------------|------------------------------|
| Colour Finish                                               | Chrome;Gold                  |
| Primary Material                                            | DR Brass                     |
| Recommended Pressure Range                                  | 150 - 500 kPa as per AS3500  |
| Max Continuous Working Temperature (deg C)                  | 80                           |
| Min Continuous Working Temperature (deg C)                  | 5                            |
| Hot Water Unit Suitability                                  | Storage Tank;Continuous Flow |
| WARRANTY                                                    |                              |
| Warranty - Domestic Use (Years)                             | 10                           |
| Spare Parts & Labour (Years)                                | 1                            |
| Please refer to Warranty Page for full Terms and Conditions |                              |