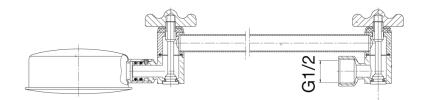

## 2205927

| Recommended Use                                             | Domestic;Hotel;Commercial    |
|-------------------------------------------------------------|------------------------------|
| Colour Finish                                               | Chrome;Gold                  |
| Primary Material                                            | DR Brass                     |
| Recommended Pressure Range                                  | 150 - 500 kPa as per AS3500  |
| Max Continuous Working Temperature (deg C)                  | 80                           |
| Min Continuous Working Temperature (deg C)                  | 5                            |
| Hot Water Unit Suitability                                  | Storage Tank;Continuous Flow |
| WARRANTY                                                    |                              |
| Warranty - Domestic Use (Years)                             | 10                           |
| Spare Parts & Labour (Years)                                | 1                            |
| Please refer to Warranty Page for full Terms and Conditions |                              |