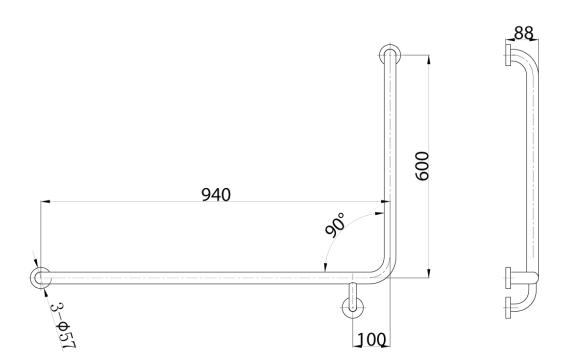

-------------------------------|---------------------------|
| Recommended Use                                             | Domestic;Hotel;Commercial |
| Material                                                    | Stainless Steel 304       |
| Colour                                                      | Satin Stainless Steel     |
| Mounting                                                    | Wall                      |
| WARRANTY                                                    |                           |
| Warranty - Domestic Use (Years)                             | 7                         |
| Spare Parts & Labour (Years)                                | 1                         |
| Please refer to Warranty Page for full Terms and Conditions |                           |





Dimensions are nominal measurements only.

## **CLEANING RECOMMENDATIONS:**

We recommend the use of soapy water or approved cleaners. This product should not be cleaned with abrasive materials. Damage caused by any improper treatment is not covered by the product warranty. Refer to Warranty Conditions