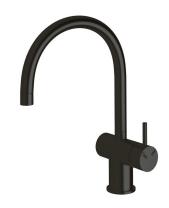

## Sussex Scala Sink Mixer Tap Large Curved Spout Right Hand LUX PVD Matte Opium Black (4 Star) 2267068

| SPECIFICATIONS                                              |                                              |
|-------------------------------------------------------------|----------------------------------------------|
| Recommended Use                                             | Domestic;Hotel;Commercial                    |
| Colour Finish                                               | Matte Opium Black                            |
| Primary Material                                            | DR Brass                                     |
| Recommended Pressure Range                                  | 150 - 500 kPa as per AS3500                  |
| Max Continuous Working Temperature (deg C)                  | 65                                           |
| Min Continuous Working Temperature (deg C)                  | 5                                            |
| Hot Water Unit Suitability                                  | Gravity Feed;Storage<br>Tank;Continuous Flow |
| WARRANTY                                                    |                                              |
| Warranty - Domestic Use (Years)                             | 15                                           |
| Spare Parts & Labour (Years)                                | 15                                           |
| Please refer to Warranty Page for full Terms and Conditions |                                              |