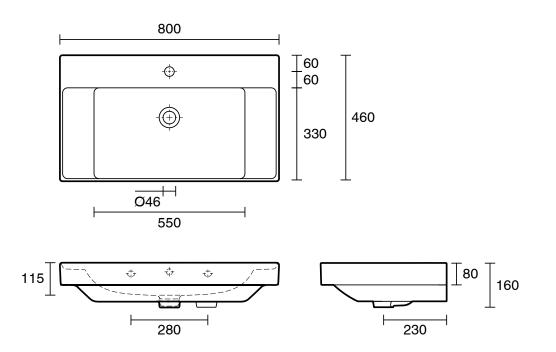

## Roca Ona Wall Basin with Fixings 800 x 460mm 1 Taphole Center Bowl Overflow White 1820030

| SPECIFICATIONS                                              |                           |
|-------------------------------------------------------------|---------------------------|
| Recommended Use                                             | Domestic;Commercial;Hotel |
| Material                                                    | Fine Ceramic              |
| Basin Colour                                                | Gloss White               |
| Bowl Capacity (L)                                           | 8                         |
| Weight (kg)                                                 | 23                        |
| Taphole Configuration                                       | One                       |
| Overflow Included                                           | Yes                       |
| Plug & Waste Included                                       | No                        |
| WARRANTY                                                    |                           |
| Warranty - Domestic Use (Years)                             | 15                        |
| Spare Parts & Labour (Years)                                | 1                         |
| Please refer to Warranty Page for full Terms and Conditions |                           |

Dimensions are nominal measurements only.