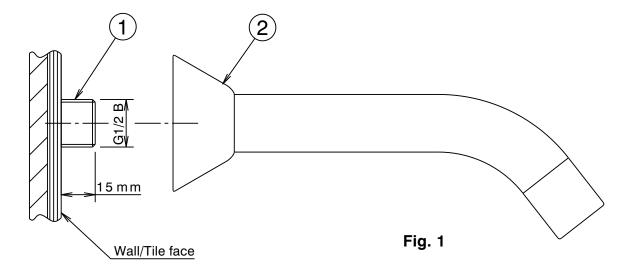

#### Installation

- 1) Check that threaded nipple (1) is the correct length, as shown Cut to length if required ensuring end face is square.
- Apply thread tape to the thread. Screw the bath outlet (2) onto the threaded nipple (1) and position as required. DO NOT OVERTIGHTEN.