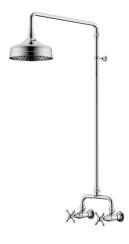

## Milli Monument Edit Exposed Shower Set Cross Handles Chrome (3 Star)

4204462

| SPECIFICATIONS                                              |                              |
|-------------------------------------------------------------|------------------------------|
| Recommended Use                                             | Domestic, Hotel & Commercial |
| Colour                                                      | Chrome                       |
| Finish                                                      | Polished                     |
| Material                                                    | DR Brass                     |
| Recommended Pressure Range                                  | 150 - 500 kPa                |
| Maximum Continuous Working Temperature                      | 80 deg C                     |
| Suitable for Storage Tank Hot Water                         | Yes                          |
| Suitable for Continuous Flow Hot Water                      | Yes                          |
| Suitable for Gravity Feed Hot Water                         | No                           |
| WARRANTY                                                    |                              |
| Warranty - Domestic Use                                     | 15 Years                     |
| Spare Parts & Labour                                        | 12 Months                    |
| Please refer to Warranty Page for full Terms and Conditions |                              |
|                                                             |                              |