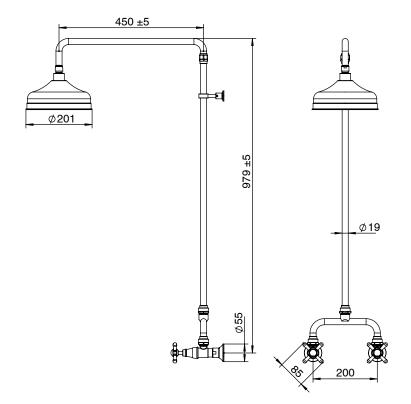

| 80 deg C                     |
| Suitable for Storage Tank Hot Water                         | Yes                          |
| Suitable for Continuous Flow Hot Water                      | Yes                          |
| Suitable for Gravity Feed Hot Water                         | No                           |
| WARRANTY                                                    |                              |
| Warranty - Domestic Use                                     | 15 Years                     |
| Spare Parts & Labour                                        | 12 Months                    |
| Please refer to Warranty Page for full Terms and Conditions |                              |
|                                                             |                              |







WaterMark AS/NZS 3662 WMK25782

Dimensions are nominal measurements only.

## **CLEANING RECOMMENDATIONS:**

We recommend the use of soapy water or approved cleaners. This product should not be cleaned with abrasive materials. Damage caused by any improper treatment is not covered by the product warranty. Refer to Warranty Conditions

Disclaimer: Products in this specification manual must by regulation be installed by licensed and registered trade people. The manufacturer/distributor reserves the right to vary specifications or delete models from their range without prior notification. Dimensions are nominal measurements only. Dimensions and set-outs listed are correct at time of publication however the manufacturer/distributor takes no responsibility for printing errors.

Published 05