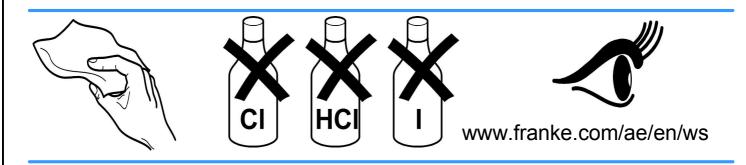

## **INSTALLATION GUIDELINES:**

- 1. Use the keys provided to open the door of the soap dispenser unit.
- 2. Place the unit on the wall and mark the exact point and the mounting hole distance.
- 3. Drill mounting holes on the wall using the reference marked dots
- 4. Fix the plastic dowel in to the hole and make sure they are flushed with the wall.
- 5. Now place the unit on the wall and install the screws into the mounting holes.
- 6. After finishing if the unit is loose, make sure the screws are all the way in and the screw heads are the only visible parts.