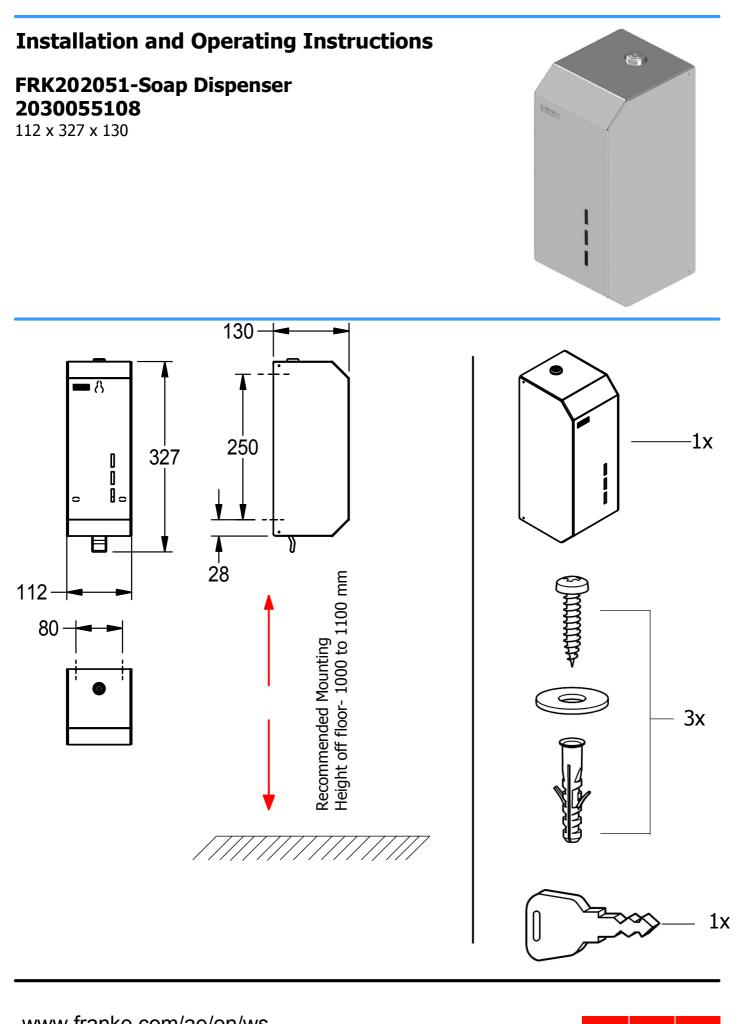

## MATERIALS:

1. SS304 Grade Stainless steel; all the surfaces have satin-finish.