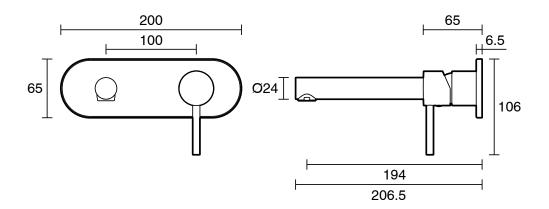

|                           |
|-------------------------------------------------------------|---------------------------|
| Recommended Use                                             | Domestic;Commercial;Hotel |
| Colour Finish                                               | Matte Black               |
| Primary Material                                            | Lead Free Brass           |
| WARRANTY                                                    |                           |
| Warranty - Domestic Use (Years)                             | 10                        |
| Spare Parts & Labour (Years)                                | 1                         |
| Please refer to Warranty Page for full Terms and Conditions |                           |







Dimensions are nominal measurements only.

## **CLEANING RECOMMENDATIONS:**

We recommend the use of soapy water or approved cleaners. This product should not be cleaned with abrasive materials. Damage caused by any improper treatment is not covered by the product warranty. Refer to Warranty Conditions