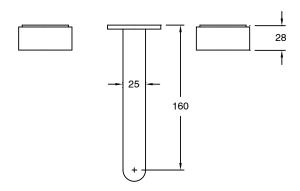

## Milli Pure Bath Set 160mm PVD Matte Black 9511391

| SPECIFICATIONS                                              |                               |
|-------------------------------------------------------------|-------------------------------|
| Recommended Use                                             | Domestic;Hotel;Commercial     |
| Colour Finish                                               | Matte Black                   |
| Primary Material                                            | DR Brass                      |
| Recommended Pressure Range                                  | 150 - 500 kPa as per AS3500   |
| Max Continuous Working Temperature (deg C)                  | 65                            |
| Min Continuous Working Temperature (deg C)                  | 5                             |
| Hot Water Unit Suitability                                  | Storage Tank; Continuous Flow |
| WARRANTY                                                    |                               |
| Warranty - Domestic Use (Years)                             | 15                            |
| Spare Parts & Labour (Years)                                | 1                             |
| Please refer to Warranty Page for full Terms and Conditions |                               |

Dimensions are nominal measurements only.