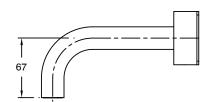

## Milli Pure Bath Set 160mm PVD Matte Black 9511391

| SPECIFICATIONS                                              |                               |
|-------------------------------------------------------------|-------------------------------|
| Recommended Use                                             | Domestic;Hotel;Commercial     |
| Colour Finish                                               | Matte Black                   |
| Primary Material                                            | DR Brass                      |
| Recommended Pressure Range                                  | 150 - 500 kPa as per AS3500   |
| Max Continuous Working Temperature (deg C)                  | 65                            |
| Min Continuous Working Temperature (deg C)                  | 5                             |
| Hot Water Unit Suitability                                  | Storage Tank; Continuous Flow |
| WARRANTY                                                    |                               |
| Warranty - Domestic Use (Years)                             | 15                            |
| Spare Parts & Labour (Years)                                | 1                             |
| Please refer to Warranty Page for full Terms and Conditions |                               |

Dimensions are nominal measurements only.