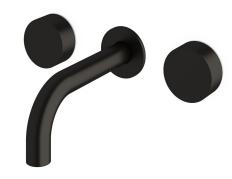

## Milli Pure Bath Set 160mm PVD Matte Black 9511391

| SPECIFICATIONS                                              |                               |
|-------------------------------------------------------------|-------------------------------|
| Recommended Use                                             | Domestic;Hotel;Commercial     |
| Colour Finish                                               | Matte Black                   |
| Primary Material                                            | DR Brass                      |
| Recommended Pressure Range                                  | 150 - 500 kPa as per AS3500   |
| Max Continuous Working Temperature (deg C)                  | 65                            |
| Min Continuous Working Temperature (deg C)                  | 5                             |
| Hot Water Unit Suitability                                  | Storage Tank; Continuous Flow |
| WARRANTY                                                    |                               |
| Warranty - Domestic Use (Years)                             | 15                            |
| Spare Parts & Labour (Years)                                | 1                             |
| Please refer to Warranty Page for full Terms and Conditions |                               |