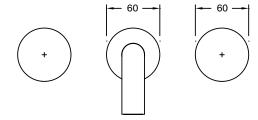

## Milli Pure Bath Set 160mm PVD Matte Black 9511391

| SPECIFICATIONS                                              |                               |
|-------------------------------------------------------------|-------------------------------|
| Recommended Use                                             | Domestic;Hotel;Commercial     |
| Colour Finish                                               | Matte Black                   |
| Primary Material                                            | DR Brass                      |
| Recommended Pressure Range                                  | 150 - 500 kPa as per AS3500   |
| Max Continuous Working Temperature (deg C)                  | 65                            |
| Min Continuous Working Temperature (deg C)                  | 5                             |
| Hot Water Unit Suitability                                  | Storage Tank; Continuous Flow |
| WARRANTY                                                    |                               |
| Warranty - Domestic Use (Years)                             | 15                            |
| Spare Parts & Labour (Years)                                | 1                             |
| Please refer to Warranty Page for full Terms and Conditions |                               |

Dimensions are nominal measurements only.