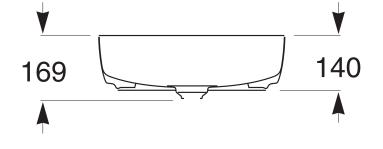

## **Roca Inspira Soft Rectangle Above Counter Basin** 500mm x 370mm Gloss White

9507160

| Domestic, Hotel & Commercial                                |  |
|-------------------------------------------------------------|--|
| White                                                       |  |
| Gloss                                                       |  |
| FINECERAMIC®                                                |  |
| Countertop                                                  |  |
| No Overflow                                                 |  |
| No Taphole                                                  |  |
| 17.75L                                                      |  |
| 6.4kg                                                       |  |
| Open Waste                                                  |  |
| Sold Separately                                             |  |
| Sold Separately                                             |  |
| WARRANTY                                                    |  |
| 15 Years                                                    |  |
| 12 Months                                                   |  |
| Please refer to Warranty Page for full Terms and Conditions |  |
|                                                             |  |

Dimensions are nominal measurements only.