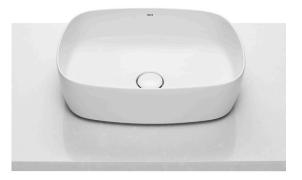

## **Roca Inspira Soft Rectangle Above Counter Basin** 500mm x 370mm Gloss White

9507160

| Domestic, Hotel & Commercial                                |  |
|-------------------------------------------------------------|--|
| White                                                       |  |
| Gloss                                                       |  |
| FINECERAMIC®                                                |  |
| Countertop                                                  |  |
| No Overflow                                                 |  |
| No Taphole                                                  |  |
| 17.75L                                                      |  |
| 6.4kg                                                       |  |
| Open Waste                                                  |  |
| Sold Separately                                             |  |
| Sold Separately                                             |  |
| WARRANTY                                                    |  |
| 15 Years                                                    |  |
| 12 Months                                                   |  |
| Please refer to Warranty Page for full Terms and Conditions |  |
|                                                             |  |