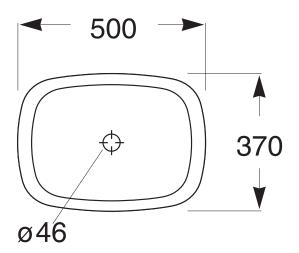

## **Roca Inspira Soft Rectangle Above Counter Basin** 500mm x 370mm Gloss White

9507160

| Domestic, Hotel & Commercial                                |  |
|-------------------------------------------------------------|--|
| White                                                       |  |
| Gloss                                                       |  |
| FINECERAMIC®                                                |  |
| Countertop                                                  |  |
| No Overflow                                                 |  |
| No Taphole                                                  |  |
| 17.75L                                                      |  |
| 6.4kg                                                       |  |
| Open Waste                                                  |  |
| Sold Separately                                             |  |
| Sold Separately                                             |  |
| WARRANTY                                                    |  |
| 15 Years                                                    |  |
| 12 Months                                                   |  |
| Please refer to Warranty Page for full Terms and Conditions |  |
|                                                             |  |

Dimensions are nominal measurements only.