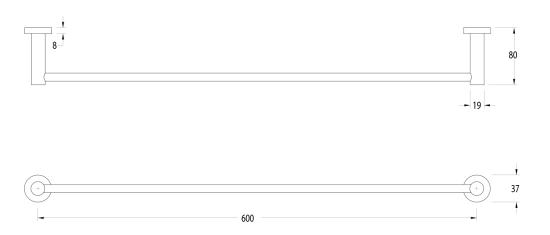

il 600mm PVD Brushed Bronze 9511105

| SPECIFICATIONS                                              |                              |
|-------------------------------------------------------------|------------------------------|
| Recommended Use                                             | Domestic, Hotel & Commercial |
| Colour                                                      | Brushed Bronze               |
| Material                                                    | DR Brass                     |
| WARRANTY                                                    |                              |
| Replacement Only - Domestic Use                             | 15 Years                     |
| Please refer to Warranty Page for full Terms and Conditions |                              |





Dimensions are nominal measurements only.

## **CLEANING RECOMMENDATIONS:**

We recommend the use of soapy water or approved cleaners. This product should not be cleaned with abrasive materials. Damage caused by any improper treatment is not covered by the product warranty. Refer to Warranty Conditions