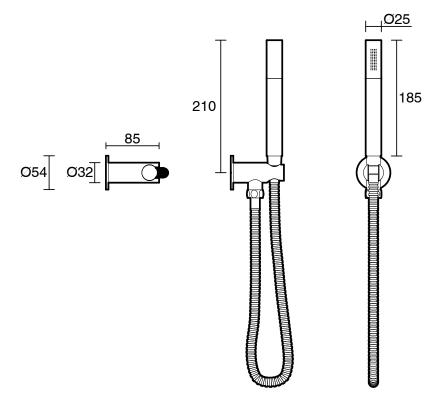

## Sussex Scala Handshower with Water Inlet Wall Bracket LUX PVD Brushed Platinum Gold (3 Star) 2268336

| SPECIFICATIONS                                              |                                              |
|-------------------------------------------------------------|----------------------------------------------|
| Recommended Use                                             | Domestic;Hotel;Commercial                    |
| Colour Finish                                               | Brushed Platinum Gold                        |
| Primary Material                                            | Brass                                        |
| Recommended Pressure Range                                  | 150 - 500 kPa as per AS3500                  |
| Max Continuous Working Temperature (deg C)                  | 65                                           |
| Min Continuous Working Temperature (deg C)                  | 5                                            |
| Hot Water Unit Suitability                                  | Gravity Feed;Storage<br>Tank;Continuous Flow |
| WARRANTY                                                    |                                              |
| Warranty - Domestic Use (Years)                             | 15                                           |
| Spare Parts & Labour (Years)                                | 15                                           |
| Please refer to Warranty Page for full Terms and Conditions |                                              |

Dimensions are nominal measurements only.