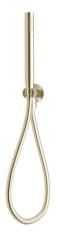

## Sussex Scala Handshower with Water Inlet Wall Bracket LUX PVD Brushed Platinum Gold (3 Star) 2268336

| SPECIFICATIONS                                              |                                              |
|-------------------------------------------------------------|----------------------------------------------|
| Recommended Use                                             | Domestic;Hotel;Commercial                    |
| Colour Finish                                               | Brushed Platinum Gold                        |
| Primary Material                                            | Brass                                        |
| Recommended Pressure Range                                  | 150 - 500 kPa as per AS3500                  |
| Max Continuous Working Temperature (deg C)                  | 65                                           |
| Min Continuous Working Temperature (deg C)                  | 5                                            |
| Hot Water Unit Suitability                                  | Gravity Feed;Storage<br>Tank;Continuous Flow |
| WARRANTY                                                    |                                              |
| Warranty - Domestic Use (Years)                             | 15                                           |
| Spare Parts & Labour (Years)                                | 15                                           |
| Please refer to Warranty Page for full Terms and Conditions |                                              |