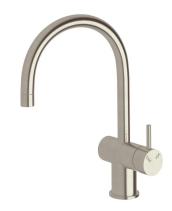

## Sussex Scala Mini Sink Mixer Tap Large Curved Spout Right Hand LUX PVD Brushed Oyster Nickel (5 Star) 2267122

| SPECIFICATIONS                                              |                                              |
|-------------------------------------------------------------|----------------------------------------------|
| Recommended Use                                             | Domestic;Hotel;Commercial                    |
| Colour Finish                                               | Brushed Oyster Nickel                        |
| Primary Material                                            | Brass                                        |
| Recommended Pressure Range                                  | 150 - 500 kPa as per AS3500                  |
| Max Continuous Working Temperature (deg C)                  | 65                                           |
| Min Continuous Working Temperature (deg C)                  | 5                                            |
| Hot Water Unit Suitability                                  | Gravity Feed;Storage<br>Tank;Continuous Flow |
| WARRANTY                                                    |                                              |
| Warranty - Domestic Use (Years)                             | 15                                           |
| Spare Parts & Labour (Years)                                | 15                                           |
| Please refer to Warranty Page for full Terms and Conditions |                                              |