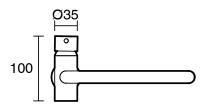

|
| Max Continuous Working Temperature (deg C)                  | 65                                           |
| Min Continuous Working Temperature (deg C)                  | 5                                            |
| Hot Water Unit Suitability                                  | Gravity Feed;Storage<br>Tank;Continuous Flow |
| WARRANTY                                                    |                                              |
| Warranty - Domestic Use (Years)                             | 15                                           |
| Spare Parts & Labour (Years)                                | 15                                           |
| Please refer to Warranty Page for full Terms and Conditions |                                              |









Dimensions are nominal measurements only.

## **CLEANING RECOMMENDATIONS:**

We recommend the use of soapy water or approved cleaners. This product should not be cleaned with abrasive materials. Damage caused by any improper treatment is not covered by the product warranty. Refer to Warranty Conditions