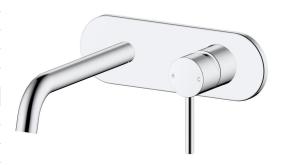

## Mizu Drift Wall Basin/Bath Mixer Set Curve Trimset Chrome (6 Star)

## 2267205

| SPECIFICATIONS                                              |                               |
|-------------------------------------------------------------|-------------------------------|
| Recommended Use                                             | Domestic;Commercial;Hotel     |
| Colour Category                                             | Chrome                        |
| Colour Finish                                               | Chrome                        |
| Primary Material                                            | Lead Free Brass               |
| Hot Water Unit Suitability                                  | Storage Tank; Continuous Flow |
| WARRANTY                                                    |                               |
| Warranty - Domestic Use (Years)                             | 10                            |
| Spare Parts & Labour (Years)                                | 1                             |
| Please refer to Warranty Page for full Terms and Conditions |                               |