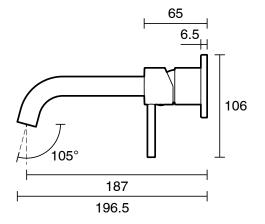

tic;Commercial;Hotel     |
| Colour Category                                             | Chrome                        |
| Colour Finish                                               | Chrome                        |
| Primary Material                                            | Lead Free Brass               |
| Hot Water Unit Suitability                                  | Storage Tank; Continuous Flow |
| WARRANTY                                                    |                               |
| Warranty - Domestic Use (Years)                             | 10                            |
| Spare Parts & Labour (Years)                                | 1                             |
| Please refer to Warranty Page for full Terms and Conditions |                               |









Dimensions are nominal measurements only.

## **CLEANING RECOMMENDATIONS:**

We recommend the use of soapy water or approved cleaners. This product should not be cleaned with abrasive materials. Damage caused by any improper treatment is not covered by the product warranty. Refer to Warranty Conditions