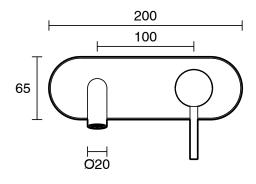

estic;Commercial;Hotel     |
| Colour Category                                             | Chrome                        |
| Colour Finish                                               | Chrome                        |
| Primary Material                                            | Lead Free Brass               |
| Hot Water Unit Suitability                                  | Storage Tank; Continuous Flow |
| WARRANTY                                                    |                               |
| Warranty - Domestic Use (Years)                             | 10                            |
| Spare Parts & Labour (Years)                                | 1                             |
| Please refer to Warranty Page for full Terms and Conditions |                               |









Dimensions are nominal measurements only.

## **CLEANING RECOMMENDATIONS:**

We recommend the use of soapy water or approved cleaners. This product should not be cleaned with abrasive materials. Damage caused by any improper treatment is not covered by the product warranty. Refer to Warranty Conditions