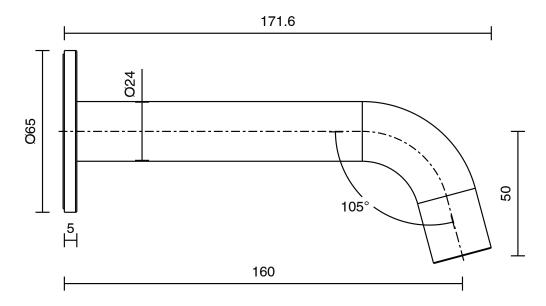

## Mizu Drift MK2 Basin / Bath Outlet 160mm Brushed Brass (5 Star)

Dimensions are nominal measurements only.