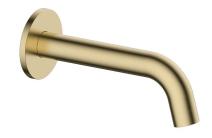

| 150 - 500 kPa                |
| Maximum Continuous Working Temperature                      | 65 deg C                     |
| Suitable for Storage Tank Hot Water                         | Yes                          |
| Suitable for Continuous Flow Hot Water                      | Yes                          |
| Suitable for Gravity Feed Hot Water                         | No                           |
| WARRANTY                                                    |                              |
| Warranty - Domestic Use                                     | 10 Years                     |
| Spare Parts & Labour                                        | 12 Months                    |
| Please refer to Warranty Page for full Terms and Conditions |                              |







Dimensions are nominal measurements only.

## **CLEANING RECOMMENDATIONS:**

We recommend the use of soapy water or approved cleaners. This product should not be cleaned with abrasive materials. Damage caused by any improper treatment is not covered by the product warranty. Refer to Warranty Conditions