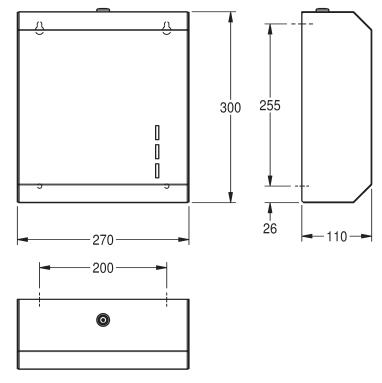

## **Commercial Paper Towel Dispenser Stainless Steel**

| SPECIFICATIONS                                              |                                              |
|-------------------------------------------------------------|----------------------------------------------|
| Recommended Use                                             | Domestic, commercial                         |
| Colour                                                      | Stainless steel                              |
| Material                                                    | Stainless steel - satin finish               |
| Material thickness                                          | 0.80mm                                       |
| Dimensions (mm)                                             | 270(W) x 300(H) x 110(D)                     |
| Weight                                                      | 2.6kg gross, 2.14kg net                      |
| Mounting Type                                               | Wall mount                                   |
| Fixing                                                      | Stainless steel screws and dowels (supplied) |
| Loading Capacity                                            | 300 - 400 paper towels                       |
| Operation Type                                              | Manual - Franke standard key                 |
| WARRANTY                                                    |                                              |
| Warranty - Domestic Use                                     | 5 Years                                      |
| Spare Parts & Labour                                        | 5 Years replacement only                     |
| Please refer to Warranty Page for full Terms and Conditions |                                              |

To see the complete Franke range go to www.reece.com.au/bathrooms

Dimensions are nominal measurements only.