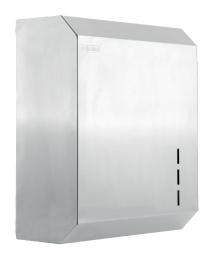

## **Commercial Paper Towel Dispenser Stainless Steel**

| SPECIFICATIONS                                              |                                              |
|-------------------------------------------------------------|----------------------------------------------|
| Recommended Use                                             | Domestic, commercial                         |
| Colour                                                      | Stainless steel                              |
| Material                                                    | Stainless steel - satin finish               |
| Material thickness                                          | 0.80mm                                       |
| Dimensions (mm)                                             | 270(W) x 300(H) x 110(D)                     |
| Weight                                                      | 2.6kg gross, 2.14kg net                      |
| Mounting Type                                               | Wall mount                                   |
| Fixing                                                      | Stainless steel screws and dowels (supplied) |
| Loading Capacity                                            | 300 - 400 paper towels                       |
| Operation Type                                              | Manual - Franke standard key                 |
| WARRANTY                                                    |                                              |
| Warranty - Domestic Use                                     | 5 Years                                      |
| Spare Parts & Labour                                        | 5 Years replacement only                     |
| Please refer to Warranty Page for full Terms and Conditions |                                              |