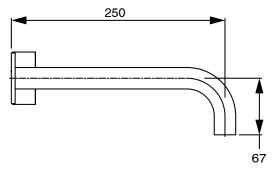

| DR Brass                     |
| Recommended Pressure Range                                  | 150 - 500 kPa as per AS3500  |
| Max Continuous Working Temperature (deg C)                  | 65                           |
| Min Continuous Working Temperature (deg C)                  | 5                            |
| Hot Water Unit Suitability                                  | Storage Tank;Continuous Flow |
| WARRANTY                                                    |                              |
| Warranty - Domestic Use (Years)                             | 15                           |
| Spare Parts & Labour (Years)                                | 1                            |
| Please refer to Warranty Page for full Terms and Conditions |                              |











Dimensions are nominal measurements only.

## **CLEANING RECOMMENDATIONS:**

We recommend the use of soapy water or approved cleaners. This product should not be cleaned with abrasive materials. Damage caused by any improper treatment is not covered by the product warranty. Refer to Warranty Conditions

Disclaimer: Products in this specification manual must by regulation be installed by licensed and registered trade people. The manufacturer/distributor reserves the right to vary specifications or delete models from their range without prior notification. Dimensions are nominal measurements only. Dimensions and set-outs listed are correct at time of publication however the manufacturer/distributor takes no responsibility for printing errors.

Published 19/03/2025

To see the complete Mi