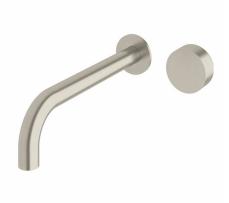

## Milli Pure Progressive Wall Bath Mixer Tap System 250mm Brushed Nickel

2299290

| Recommended Use                                             | Domestic;Hotel;Commercial    |
|-------------------------------------------------------------|------------------------------|
| Colour Finish                                               | Brushed Nickel               |
| Primary Material                                            | DR Brass                     |
| Recommended Pressure Range                                  | 150 - 500 kPa as per AS3500  |
| Max Continuous Working Temperature (deg C)                  | 65                           |
| Min Continuous Working Temperature (deg C)                  | 5                            |
| Hot Water Unit Suitability                                  | Storage Tank;Continuous Flow |
| WARRANTY                                                    |                              |
| Warranty - Domestic Use (Years)                             | 15                           |
| Spare Parts & Labour (Years)                                | 1                            |
| Please refer to Warranty Page for full Terms and Conditions |                              |