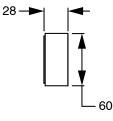

| DR Brass                     |
| Recommended Pressure Range                                  | 150 - 500 kPa as per AS3500  |
| Max Continuous Working Temperature (deg C)                  | 65                           |
| Min Continuous Working Temperature (deg C)                  | 5                            |
| Hot Water Unit Suitability                                  | Storage Tank;Continuous Flow |
| WARRANTY                                                    |                              |
| Warranty - Domestic Use (Years)                             | 15                           |
| Spare Parts & Labour (Years)                                | 1                            |
| Please refer to Warranty Page for full Terms and Conditions |                              |











Dimensions are nominal measurements only.

## **CLEANING RECOMMENDATIONS:**

We recommend the use of soapy water or approved cleaners. This product should not be cleaned with abrasive materials. Damage caused by any improper treatment is not covered by the product warranty. Refer to Warranty Conditions

Disclaimer: Products in this specification manual must by regulation be installed by licensed and registered trade people. The manufacturer/distributor reserves the right to vary specifications or delete models from their range without prior notification. Dimensions are nominal measurements only. Dimensions and set-outs listed are correct at time of publication however the manufacturer/distributor takes no responsibility for printing errors.

Published 19/03/2025

To see the complete