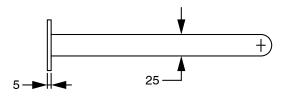

| DR Brass                     |
| Recommended Pressure Range                                  | 150 - 500 kPa as per AS3500  |
| Max Continuous Working Temperature (deg C)                  | 65                           |
| Min Continuous Working Temperature (deg C)                  | 5                            |
| Hot Water Unit Suitability                                  | Storage Tank;Continuous Flow |
| WARRANTY                                                    |                              |
| Warranty - Domestic Use (Years)                             | 15                           |
| Spare Parts & Labour (Years)                                | 1                            |
| Please refer to Warranty Page for full Terms and Conditions |                              |











Dimensions are nominal measurements only.

## **CLEANING RECOMMENDATIONS:**

We recommend the use of soapy water or approved cleaners. This product should not be cleaned with abrasive materials. Damage caused by any improper treatment is not covered by the product warranty. Refer to Warranty Conditions

Disclaimer: Products in this specification manual must by regulation be installed by licensed and registered trade people. The manufacturer/distributor reserves the right to vary specifications or delete models from their range without prior notification. Dimensions are nominal measurements only. Dimensions and set-outs listed are correct at time of publication however the manufacturer/distributor takes no responsibility for printing errors.

Published 19/03/2025

To see the complet