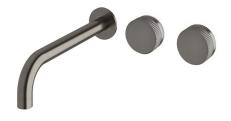

## Milli Pure Wall Bath Hostess System 250mm Right Hand with Linear Textured Handles PVD Brushed Gunmetal 9511730

| SPECIFICATIONS                                              |                               |
|-------------------------------------------------------------|-------------------------------|
| Recommended Use                                             | Domestic;Hotel;Commercial     |
| Colour Finish                                               | Brushed Gunmetal              |
| Primary Material                                            | DR Brass                      |
| Recommended Pressure Range                                  | 150 - 500 kPa as per AS3500   |
| Max Continuous Working Temperature (deg C)                  | 65                            |
| Min Continuous Working Temperature (deg C)                  | 5                             |
| Hot Water Unit Suitability                                  | Storage Tank; Continuous Flow |
| WARRANTY                                                    |                               |
| Warranty - Domestic Use (Years)                             | 15                            |
| Spare Parts & Labour (Years)                                | 1                             |
| Please refer to Warranty Page for full Terms and Conditions |                               |