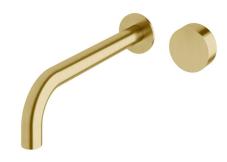

## Milli Pure Progressive Bath Mixer Tap System 250mm PVD Brushed Gold 9510969

| SPECIFICATIONS                                              |                               |
|-------------------------------------------------------------|-------------------------------|
| Recommended Use                                             | Domestic;Hotel;Commercial     |
| Colour Finish                                               | Brushed Gold                  |
| Primary Material                                            | DR Brass                      |
| Recommended Pressure Range                                  | 150 - 500 kPa as per AS3500   |
| Max Continuous Working Temperature (deg C)                  | 65                            |
| Min Continuous Working Temperature (deg C)                  | 5                             |
| Hot Water Unit Suitability                                  | Storage Tank; Continuous Flow |
| WARRANTY                                                    |                               |
| Warranty - Domestic Use (Years)                             | 15                            |
| Spare Parts & Labour (Years)                                | 1                             |
| Please refer to Warranty Page for full Terms and Conditions |                               |