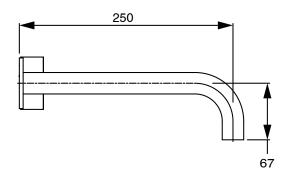

s                      |
| Recommended Pressure Range                                  | 150 - 500 kPa as per AS3500   |
| Max Continuous Working Temperature (deg C)                  | 65                            |
| Min Continuous Working Temperature (deg C)                  | 5                             |
| Hot Water Unit Suitability                                  | Storage Tank; Continuous Flow |
| WARRANTY                                                    |                               |
| Warranty - Domestic Use (Years)                             | 15                            |
| Spare Parts & Labour (Years)                                | 1                             |
| Please refer to Warranty Page for full Terms and Conditions |                               |











Dimensions are nominal measurements only.

## **CLEANING RECOMMENDATIONS:**

We recommend the use of soapy water or approved cleaners. This product should not be cleaned with abrasive materials. Damage caused by any improper treatment is not covered by the product warranty. Refer to Warranty Conditions