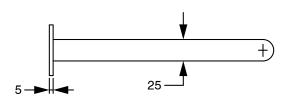

Brass                      |
| Recommended Pressure Range                                  | 150 - 500 kPa as per AS3500   |
| Max Continuous Working Temperature (deg C)                  | 65                            |
| Min Continuous Working Temperature (deg C)                  | 5                             |
| Hot Water Unit Suitability                                  | Storage Tank; Continuous Flow |
| WARRANTY                                                    |                               |
| Warranty - Domestic Use (Years)                             | 15                            |
| Spare Parts & Labour (Years)                                | 1                             |
| Please refer to Warranty Page for full Terms and Conditions |                               |











Dimensions are nominal measurements only.

## **CLEANING RECOMMENDATIONS:**

We recommend the use of soapy water or approved cleaners. This product should not be cleaned with abrasive materials. Damage caused by any improper treatment is not covered by the product warranty. Refer to Warranty Conditions