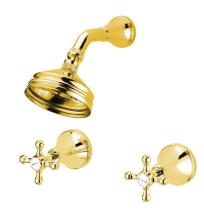

| 150 - 500 kPa                |
| Maximum Continuous Working Temperature                      | 80 deg C                     |
| Suitable for Storage Tank Hot Water                         | Yes                          |
| Suitable for Continuous Flow Hot Water                      | Yes                          |
| Suitable for Gravity Feed Hot Water                         | No                           |
| WARRANTY                                                    |                              |
| Warranty - Domestic Use                                     | 10 Years                     |
| Spare Parts & Labour                                        | 12 Months                    |
| Please refer to Warranty Page for full Terms and Conditions |                              |







Dimensions are nominal measurements only.

## **CLEANING RECOMMENDATIONS:**

We recommend the use of soapy water or approved cleaners. This product should not be cleaned with abrasive materials. Damage caused by any improper treatment is not covered by the product warranty. Refer to Warranty Conditions