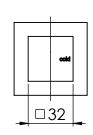

## MILLI EDGE MK2 WALL TOP ASSEMBLIES EXT 15MM

| <b>SPECIFICATIONS</b> |                                                                                                                    |
|-----------------------|--------------------------------------------------------------------------------------------------------------------|
| Recommended Use       | Domestic, hotel and commercial                                                                                     |
| Finish Available      | Chrome                                                                                                             |
| Pressure Rating       | Maximum continuous operating pressure 500 kPa.                                                                     |
|                       | Note: For best performance and longer life, we recommend 150-500 kPa.                                              |
| Temperature Rating    | Maximum continuous working temperature 75°C                                                                        |
| Suitable Hot Water    | Storage Tank: Yes<br>Continuous Flow: Refer to manufacturer of<br>continuous hot water systems<br>Gravity Feed: No |
| Standards             | AS/NZS 3718                                                                                                        |