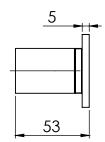

## MILLI EDGE MK2 WALL TOP ASSEMBLIES EXT 15MM

| <b>SPECIFICATIONS</b> |                                                                                                                    |
|-----------------------|--------------------------------------------------------------------------------------------------------------------|
| Recommended Use       | Domestic, hotel and commercial                                                                                     |
| Finish Available      | Chrome                                                                                                             |
| Pressure Rating       | Maximum continuous operating pressure 500 kPa.                                                                     |
|                       | Note: For best performance and longer life, we recommend 150-500 kPa.                                              |
| Temperature Rating    | Maximum continuous working temperature 75°C                                                                        |
| Suitable Hot Water    | Storage Tank: Yes<br>Continuous Flow: Refer to manufacturer of<br>continuous hot water systems<br>Gravity Feed: No |
| Standards             | AS/NZS 3718                                                                                                        |