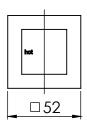

## MILLI EDGE MK2 WALL TOP ASSEMBLIES EXT 15MM

| <b>SPECIFICATIONS</b> |                                                                                                                    |
|-----------------------|--------------------------------------------------------------------------------------------------------------------|
| Recommended Use       | Domestic, hotel and commercial                                                                                     |
| Finish Available      | Chrome                                                                                                             |
| Pressure Rating       | Maximum continuous operating pressure 500 kPa.                                                                     |
|                       | Note: For best performance and longer life, we recommend 150-500 kPa.                                              |
| Temperature Rating    | Maximum continuous working temperature 75°C                                                                        |
| Suitable Hot Water    | Storage Tank: Yes<br>Continuous Flow: Refer to manufacturer of<br>continuous hot water systems<br>Gravity Feed: No |
| Standards             | AS/NZS 3718                                                                                                        |