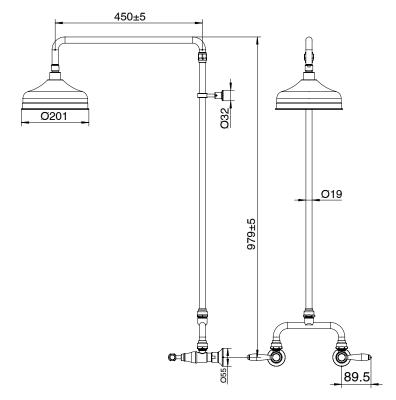

|
| Suitable for Storage Tank Hot Water                         | Yes                                        |
| Suitable for Continuous Flow Hot Water                      | Yes                                        |
| Suitable for Gravity Feed Hot Water                         | No                                         |
| WARRANTY                                                    |                                            |
| Warranty - Domestic Use                                     | 15 Years                                   |
| Spare Parts & Labour                                        | 12 Months                                  |
| Please refer to Warranty Page for full Terms and Conditions |                                            |







Dimensions are nominal measurements only.

## **CLEANING RECOMMENDATIONS:**

We recommend the use of soapy water or approved cleaners. This product should not be cleaned with abrasive materials. Damage caused by any improper treatment is not covered by the product warranty. Refer to Warranty Conditions