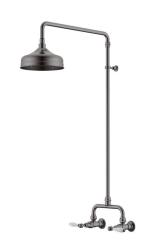

## Milli Monument Edit Exposed Shower Set Lever Porcelain Handles Brushed Gunmetal (3 Star)

## 4204520

| SPECIFICATIONS                                              |                                            |
|-------------------------------------------------------------|--------------------------------------------|
| Recommended Use                                             | Domestic, Hotel & Commercial               |
| Colour                                                      | Brushed Gunmetal with<br>Porcelain Handles |
| Finish                                                      | Brushed                                    |
| Material                                                    | DR Brass                                   |
| Recommended Pressure Range                                  | 150 - 500 kPa                              |
| Maximum Continuous Working Temperature                      | 80 deg C                                   |
| Suitable for Storage Tank Hot Water                         | Yes                                        |
| Suitable for Continuous Flow Hot Water                      | Yes                                        |
| Suitable for Gravity Feed Hot Water                         | No                                         |
| WARRANTY                                                    |                                            |
| Warranty - Domestic Use                                     | 15 Years                                   |
| Spare Parts & Labour                                        | 12 Months                                  |
| Please refer to Warranty Page for full Terms and Conditions |                                            |