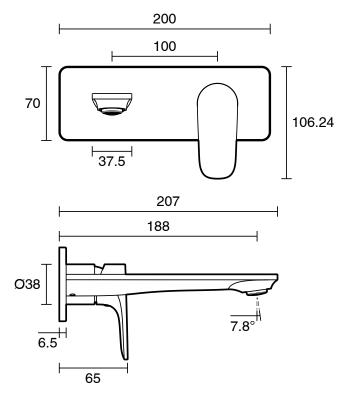

| Lead Free Brass              |
| Recommended Pressure Range                                  | 150 - 500kPa per AS3500      |
| Max Continuous Working Temperature (deg C)                  | 70                           |
| Min Continuous Working Temperature (deg C)                  | 5                            |
| Hot Water Unit Suitability                                  | Storage Tank;Continuous Flow |
| WARRANTY                                                    |                              |
| Warranty - Domestic Use (Years)                             | 10                           |
| Spare Parts & Labour (Years)                                | 1                            |
| Please refer to Warranty Page for full Terms and Conditions |                              |







Dimensions are nominal measurements only.

## **CLEANING RECOMMENDATIONS:**

We recommend the use of soapy water or approved cleaners. This product should not be cleaned with abrasive materials. Damage caused by any improper treatment is not covered by the product warranty. Refer to Warranty Conditions