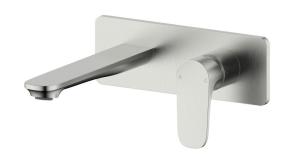

## Mizu Silk Wall Basin/Bath Mixer Tap Set Kit 188mm Brushed Nickel (6 Star) Lead Free 9513022

| SPECIFICATIONS                                              |                              |
|-------------------------------------------------------------|------------------------------|
| Recommended Use                                             | Domestic;Commercial;Hotel    |
| Colour Finish                                               | Brushed Nickel               |
| Primary Material                                            | Lead Free Brass              |
| Recommended Pressure Range                                  | 150 - 500kPa per AS3500      |
| Max Continuous Working Temperature (deg C)                  | 70                           |
| Min Continuous Working Temperature (deg C)                  | 5                            |
| Hot Water Unit Suitability                                  | Storage Tank;Continuous Flow |
| WARRANTY                                                    |                              |
| Warranty - Domestic Use (Years)                             | 10                           |
| Spare Parts & Labour (Years)                                | 1                            |
| Please refer to Warranty Page for full Terms and Conditions |                              |