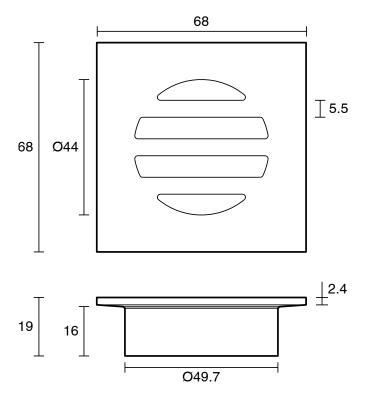

## Mizu Drift Drop In Grate Square 50mm Brushed Gunmetal 9512199

| SPECIFICATIONS                                              |                              |
|-------------------------------------------------------------|------------------------------|
| Recommended Use                                             | Domestic, Hotel & Commercial |
| Material                                                    | Brass                        |
| Colour                                                      | Brushed Gunmetal             |
| Finish                                                      | Brushed                      |
| Waste Size                                                  | 50 mm                        |
| WARRANTY                                                    |                              |
| Replacement Only - Domestic Use                             | 12 Months                    |
| Please refer to Warranty Page for full Terms and Conditions |                              |

Dimensions are nominal measurements only.