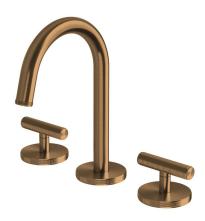

## Milli Etch Basin Tap Set Brushed Bronze (6 Star) 21827

| SPECIFICATIONS                                              |                               |
|-------------------------------------------------------------|-------------------------------|
| Recommended Use                                             | Domestic;Commercial;Hotel     |
| Colour Finish                                               | Brushed Bronze                |
| Primary Material                                            | Lead Free Brass               |
| Recommended Pressure Range                                  | 150 - 500 kPa as per AS3500   |
| Max Continuous Working Pressure (kPa)                       | 500                           |
| Max Continuous Working Temperature (deg C)                  | 75                            |
| Min Continuous Working Temperature (deg C)                  | 5                             |
| Hot Water Unit Suitability                                  | Storage Tank; Continuous Flow |
| WARRANTY                                                    |                               |
| Warranty - Domestic Use (Years)                             | 15                            |
| Spare Parts & Labour (Years)                                | 1                             |
| Please refer to Warranty Page for full Terms and Conditions |                               |