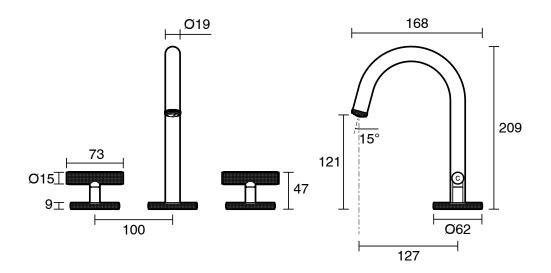

- 500 kPa as per AS3500   |
| Max Continuous Working Pressure (kPa)                       | 500                           |
| Max Continuous Working Temperature (deg C)                  | 75                            |
| Min Continuous Working Temperature (deg C)                  | 5                             |
| Hot Water Unit Suitability                                  | Storage Tank; Continuous Flow |
| WARRANTY                                                    |                               |
| Warranty - Domestic Use (Years)                             | 15                            |
| Spare Parts & Labour (Years)                                | 1                             |
| Please refer to Warranty Page for full Terms and Conditions |                               |







Dimensions are nominal measurements only.

## **CLEANING RECOMMENDATIONS:**

We recommend the use of soapy water or approved cleaners. This product should not be cleaned with abrasive materials. Damage caused by any improper treatment is not covered by the product warranty. Refer to Warranty Conditions