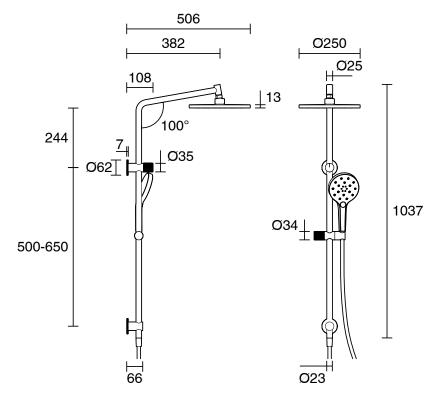

| 150 - 500 kPa as per AS3500  |
| Max Continuous Working Pressure (kPa)                       | 500                          |
| Max Continuous Working Temperature (deg C)                  | 65                           |
| Min Continuous Working Temperature (deg C)                  | 5                            |
| Hot Water Unit Suitability                                  | Storage Tank;Continuous Flow |
| WARRANTY                                                    |                              |
| Warranty - Domestic Use (Years)                             | 15                           |
| Spare Parts & Labour (Years)                                | 1                            |
| Please refer to Warranty Page for full Terms and Conditions |                              |







Dimensions are nominal measurements only.

## **CLEANING RECOMMENDATIONS:**

We recommend the use of soapy water or approved cleaners. This product should not be cleaned with abrasive materials. Damage caused by any improper treatment is not covered by the product warranty. Refer to Warranty Conditions