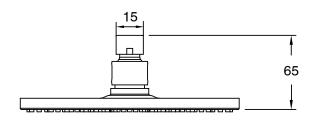

## Milli Mood Edit Shower Head 180mm PVD Matte Black (3 Star) 9511401

| SPECIFICATIONS                                              |                               |
|-------------------------------------------------------------|-------------------------------|
| Recommended Use                                             | Domestic;Hotel;Commercial     |
| Colour Finish                                               | Matte Black                   |
| Primary Material                                            | Brass                         |
| Recommended Pressure Range                                  | 150 - 500 kPa as per AS3500   |
| Max Continuous Working Temperature (deg C)                  | 65                            |
| Min Continuous Working Temperature (deg C)                  | 5                             |
| Hot Water Unit Suitability                                  | Storage Tank; Continuous Flow |
| WARRANTY                                                    |                               |
| Warranty - Domestic Use (Years)                             | 15                            |
| Spare Parts & Labour (Years)                                | 1                             |
| Please refer to Warranty Page for full Terms and Conditions |                               |

Dimensions are nominal measurements only.