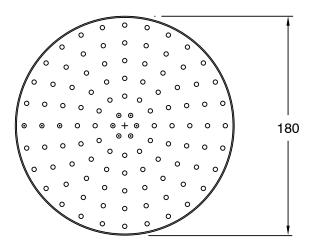

## Milli Mood Edit Shower Head 180mm PVD Matte Black (3 Star) 9511401

| SPECIFICATIONS                                              |                               |
|-------------------------------------------------------------|-------------------------------|
| Recommended Use                                             | Domestic;Hotel;Commercial     |
| Colour Finish                                               | Matte Black                   |
| Primary Material                                            | Brass                         |
| Recommended Pressure Range                                  | 150 - 500 kPa as per AS3500   |
| Max Continuous Working Temperature (deg C)                  | 65                            |
| Min Continuous Working Temperature (deg C)                  | 5                             |
| Hot Water Unit Suitability                                  | Storage Tank; Continuous Flow |
| WARRANTY                                                    |                               |
| Warranty - Domestic Use (Years)                             | 15                            |
| Spare Parts & Labour (Years)                                | 1                             |
| Please refer to Warranty Page for full Terms and Conditions |                               |

Dimensions are nominal measurements only.