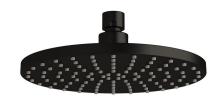

## Milli Mood Edit Shower Head 180mm PVD Matte Black (3 Star) 9511401

| SPECIFICATIONS                                              |                               |
|-------------------------------------------------------------|-------------------------------|
| Recommended Use                                             | Domestic;Hotel;Commercial     |
| Colour Finish                                               | Matte Black                   |
| Primary Material                                            | Brass                         |
| Recommended Pressure Range                                  | 150 - 500 kPa as per AS3500   |
| Max Continuous Working Temperature (deg C)                  | 65                            |
| Min Continuous Working Temperature (deg C)                  | 5                             |
| Hot Water Unit Suitability                                  | Storage Tank; Continuous Flow |
| WARRANTY                                                    |                               |
| Warranty - Domestic Use (Years)                             | 15                            |
| Spare Parts & Labour (Years)                                | 1                             |
| Please refer to Warranty Page for full Terms and Conditions |                               |