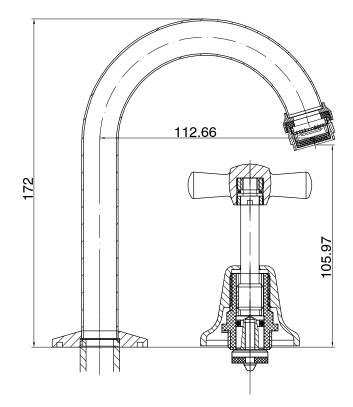

s                      |
| Recommended Pressure Range                                  | 150 - 500 kPa as per AS3500   |
| Max Continuous Working Temperature (deg C)                  | 80                            |
| Min Continuous Working Temperature (deg C)                  | 5                             |
| Hot Water Unit Suitability                                  | Storage Tank; Continuous Flow |
| WARRANTY                                                    |                               |
| Warranty - Domestic Use (Years)                             | 7                             |
| Spare Parts & Labour (Years)                                | 1                             |
| Please refer to Warranty Page for full Terms and Conditions |                               |











Dimensions are nominal measurements only.

## **CLEANING RECOMMENDATIONS:**

We recommend the use of soapy water or approved cleaners. This product should not be cleaned with abrasive materials. Damage caused by any improper treatment is not covered by the product warranty. Refer to Warranty Conditions