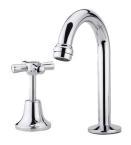

## Base Basin Set (Fixed) Anti-Vandal Chrome (4 Star) 9505431

| SPECIFICATIONS                                              |                               |
|-------------------------------------------------------------|-------------------------------|
| Recommended Use                                             | Domestic;Hotel;Commercial     |
| Colour Finish                                               | Polished Chrome               |
| Primary Material                                            | DR Brass                      |
| Recommended Pressure Range                                  | 150 - 500 kPa as per AS3500   |
| Max Continuous Working Temperature (deg C)                  | 80                            |
| Min Continuous Working Temperature (deg C)                  | 5                             |
| Hot Water Unit Suitability                                  | Storage Tank; Continuous Flow |
| WARRANTY                                                    |                               |
| Warranty - Domestic Use (Years)                             | 7                             |
| Spare Parts & Labour (Years)                                | 1                             |
| Please refer to Warranty Page for full Terms and Conditions |                               |