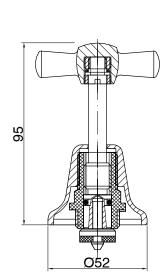

ass                      |
| Recommended Pressure Range                                  | 150 - 500 kPa as per AS3500   |
| Max Continuous Working Temperature (deg C)                  | 80                            |
| Min Continuous Working Temperature (deg C)                  | 5                             |
| Hot Water Unit Suitability                                  | Storage Tank; Continuous Flow |
| WARRANTY                                                    |                               |
| Warranty - Domestic Use (Years)                             | 7                             |
| Spare Parts & Labour (Years)                                | 1                             |
| Please refer to Warranty Page for full Terms and Conditions |                               |











Dimensions are nominal measurements only.

## **CLEANING RECOMMENDATIONS:**

We recommend the use of soapy water or approved cleaners. This product should not be cleaned with abrasive materials. Damage caused by any improper treatment is not covered by the product warranty. Refer to Warranty Conditions