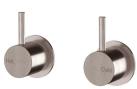

## Sussex Scala Wall Top Assembly 316 Stainless Steel

## 2263003

| SPECIFICATIONS                                              |                                              |
|-------------------------------------------------------------|----------------------------------------------|
| Recommended Use                                             | Domestic;Hotel;Commercial                    |
| Colour Finish                                               | Brushed Stainless Steel                      |
| Primary Material                                            | Brass                                        |
| Recommended Pressure Range                                  | 150 - 500 kPa as per AS3500                  |
| Max Continuous Working Temperature (deg C)                  | 65                                           |
| Min Continuous Working Temperature (deg C)                  | 5                                            |
| Hot Water Unit Suitability                                  | Gravity Feed;Storage<br>Tank;Continuous Flow |
| WARRANTY                                                    |                                              |
| Warranty - Domestic Use (Years)                             | 15                                           |
| Spare Parts & Labour (Years)                                | 15                                           |
| Please refer to Warranty Page for full Terms and Conditions |                                              |