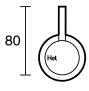

|
| Max Continuous Working Temperature (deg C)                  | 65                                           |
| Min Continuous Working Temperature (deg C)                  | 5                                            |
| Hot Water Unit Suitability                                  | Gravity Feed;Storage<br>Tank;Continuous Flow |
| WARRANTY                                                    |                                              |
| Warranty - Domestic Use (Years)                             | 15                                           |
| Spare Parts & Labour (Years)                                | 15                                           |
| Please refer to Warranty Page for full Terms and Conditions |                                              |













Dimensions are nominal measurements only.

## **CLEANING RECOMMENDATIONS:**

We recommend the use of soapy water or approved cleaners. This product should not be cleaned with abrasive materials. Damage caused by any improper treatment is not covered by the product warranty. Refer to Warranty Conditions