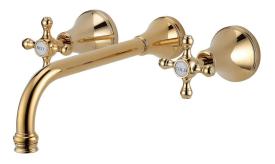

## Kado Era Wall Bath Set 250mm Cross Handles Brass Gold

## 9507591

| SPECIFICATIONS                                              |                              |
|-------------------------------------------------------------|------------------------------|
| Recommended Use                                             | Domestic, Hotel & Commercial |
| Colour                                                      | Brass Gold                   |
| Finish                                                      | Polished                     |
| Material                                                    | DR Brass                     |
| Recommended Pressure Range                                  | 150 - 500 kPa                |
| Maximum Continuous Working Temperature                      | 80 deg C                     |
| Suitable for Storage Tank Hot Water                         | Yes                          |
| Suitable for Continuous Flow Hot Water                      | Yes                          |
| Suitable for Gravity Feed Hot Water                         | No                           |
| WARRANTY                                                    |                              |
| Warranty - Domestic Use                                     | 10 Years                     |
| Spare Parts & Labour                                        | 12 Months                    |
| Please refer to Warranty Page for full Terms and Conditions |                              |