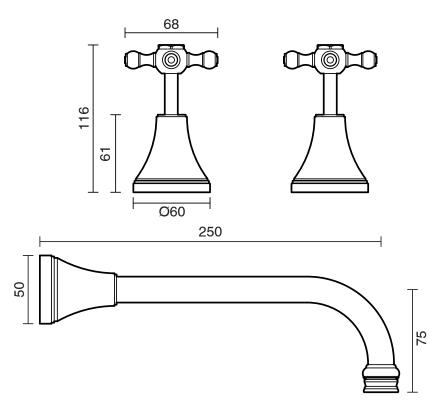

| 150 - 500 kPa                |
| Maximum Continuous Working Temperature                      | 80 deg C                     |
| Suitable for Storage Tank Hot Water                         | Yes                          |
| Suitable for Continuous Flow Hot Water                      | Yes                          |
| Suitable for Gravity Feed Hot Water                         | No                           |
| WARRANTY                                                    |                              |
| Warranty - Domestic Use                                     | 10 Years                     |
| Spare Parts & Labour                                        | 12 Months                    |
| Please refer to Warranty Page for full Terms and Conditions |                              |





Dimensions are nominal measurements only.

## **CLEANING RECOMMENDATIONS:**

We recommend the use of soapy water or approved cleaners. This product should not be cleaned with abrasive materials. Damage caused by any improper treatment is not covered by the product warranty. Refer to Warranty Conditions

Disclaimer: Products in this specification manual must by regulation be installed by licensed and registered trade people. The manufacturer/distributor reserves the right to vary specifications or delete models from their range without prior notification. Dimensions are nominal measurements only. Dimensions and set-outs listed are correct at time of publication however the manufacturer/distributor takes no responsibility for printing errors.

Published 12/10/2023

To see the complete Kado