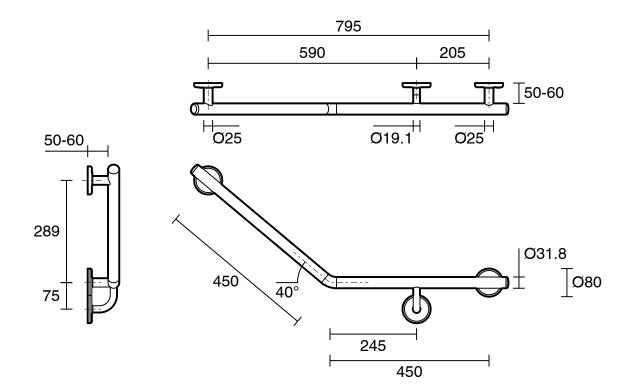

## Mizu Drift 450 x 450 x 40 Degree Ambulant Toilet Grab Rail Right Hand Brushed Stainless Steel

Dimensions are nominal measurements only.