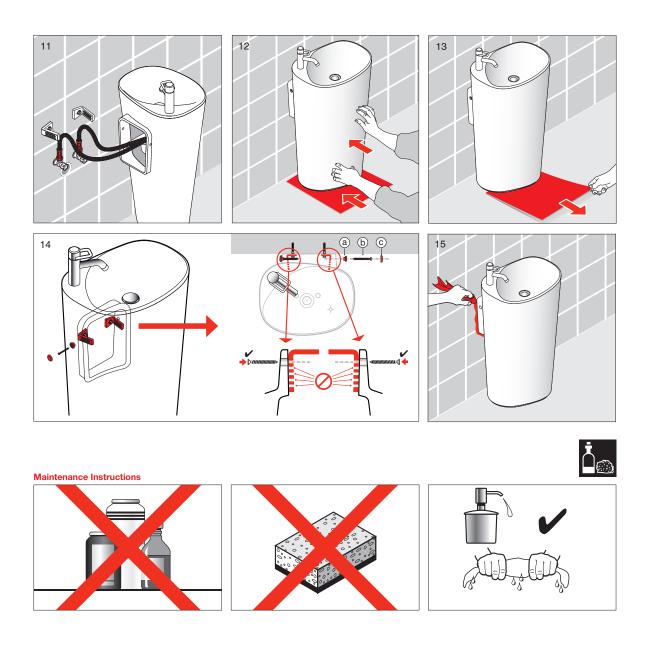

### **CLEANING RECOMMENDATIONS**

We recommend the use of soapy water or approved cleaners. This product should not be cleaned with abrasive materials.

Damage caused by any improper treatment is not covered by the product warranty. Refer to Warranty Conditions.

#### Maintenance instructions

The surface is simple to clean and care for. The smooth surface hardly accumulates any dirt. Use soft cloth, soapy solution and water for regular care. Wipe with a dry cloth.

Avoid the use of abrasives or solvents, which damage the surface.

Damage caused by inappropriate treatment by the user, is not covered by our guarantee.