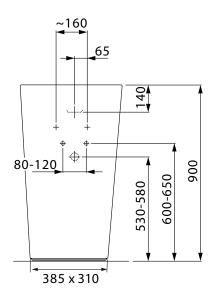

### **INSTALLATION INSTRUCTIONS**

Dimensions

Dimensions are nominal measurements only

| SPECIFICATIONS       |                                                   |
|----------------------|---------------------------------------------------|
| Recommended use      | Domestic, Hotel and Commercial                    |
| Colour               | White                                             |
| Finish               | LAUFEN Clean Coat                                 |
| Weight               | 45kg                                              |
| Capacity             | 3.3L                                              |
| Taphole availability | 1 Taphole only                                    |
| Integrated overflow  | No                                                |
| Plug & waste         | Suits 32 x 40mm non-overflow waste (not supplied) |
| Installation         | P-Trap Only                                       |
| Fixing               | Fixed to the wall using fixing set provided       |