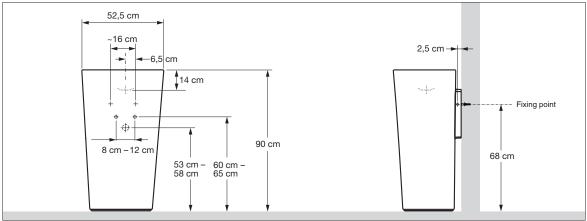

e go to www.reece.com.au/bathrooms

### **CLEANING RECOMMENDATIONS**

We recommend the use of soapy water or approved cleaners. This product should not be cleaned with abrasive materials.

Damage caused by any improper treatment is not covered by the product warranty. Refer to Warranty Conditions.

Disclaimer: Products in this specification manual must by regulation be installed by licensed and registered trade people. The manufacturer/distributor reserves the right to vary specifications or delete models from their range without prior notification. Dimensions are nominal measurements only. Dimensions and set-outs listed are correct at time of publication however the manufacturer/distributor takes no responsibility for printing errors.





### **INSTALLATION INSTRUCTIONS**



Dimensions













#### Maintenance instructions

The surface is simple to clean and care for. The smooth surface hardly accumulates any dirt. Use soft cloth, soapy solution and water for regular care. Wipe with a dry cloth.

Avoid the use of abrasives or solvents, which damage the surface.

Damage caused by inappropriate treatment by the user, is not covered by our guarantee.