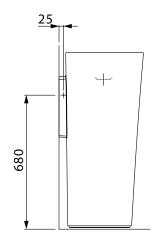

### **INSTALLATION INSTRUCTIONS**

Dimensions

Dimensions are nominal measurements only

| SPECIFICATIONS       |                                                   |
|----------------------|---------------------------------------------------|
| Recommended use      | Domestic, Hotel and Commercial                    |
| Colour               | White                                             |
| Finish               | LAUFEN Clean Coat                                 |
| Weight               | 45kg                                              |
| Capacity             | 3.3L                                              |
| Taphole availability | 1 Taphole only                                    |
| Integrated overflow  | No                                                |
| Plug & waste         | Suits 32 x 40mm non-overflow waste (not supplied) |
| Installation         | P-Trap Only                                       |
| Fixing               | Fixed to the wall using fixing set provided       |