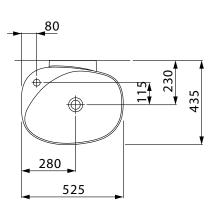

### **INSTALLATION INSTRUCTIONS**

Dimensions

Dimensions are nominal measurements only

| SPECIFICATIONS       |                                                   |
|----------------------|---------------------------------------------------|
| Recommended use      | Domestic, Hotel and Commercial                    |
| Colour               | White                                             |
| Finish               | LAUFEN Clean Coat                                 |
| Weight               | 45kg                                              |
| Capacity             | 3.3L                                              |
| Taphole availability | 1 Taphole only                                    |
| Integrated overflow  | No                                                |
| Plug & waste         | Suits 32 x 40mm non-overflow waste (not supplied) |
| Installation         | P-Trap Only                                       |
| Fixing               | Fixed to the wall using fixing set provided       |