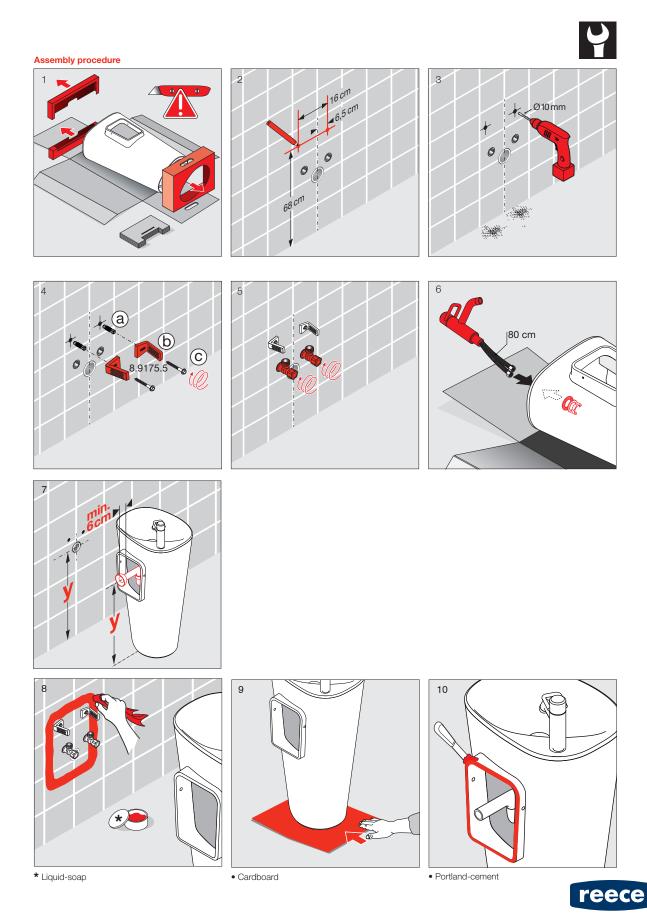

o www.reece.com.au/bathrooms

### **CLEANING RECOMMENDATIONS**

We recommend the use of soapy water or approved cleaners. This product should not be cleaned with abrasive materials.

Damage caused by any improper treatment is not covered by the product warranty. Refer to Warranty Conditions.

Disclaimer: Products in this specification manual must by regulation be installed by licensed and registered trade people. The manufacturer/distributor reserves the right to vary specifications or delete models from their range without prior notification. Dimensions are nominal measurements only. Dimensions and set-outs listed are correct at time of publication however the manufacturer/distributor takes no responsibility for printing errors.





### **INSTALLATION INSTRUCTIONS**



Dimensions













#### Maintenance instructions

The surface is simple to clean and care for. The smooth surface hardly accumulates any dirt. Use soft cloth, soapy solution and water for regular care. Wipe with a dry cloth.

Avoid the use of abrasives or solvents, which damage the surface.

Damage caused by inappropriate treatment by the user, is not covered by our guarantee.