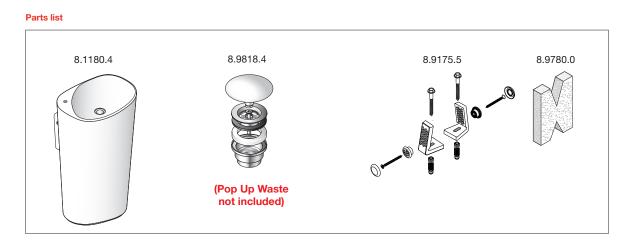

Dimensions are nominal measurements only

| SPECIFICATIONS       |                                                   |
|----------------------|---------------------------------------------------|
| Recommended use      | Domestic, Hotel and Commercial                    |
| Colour               | White                                             |
| Finish               | LAUFEN Clean Coat                                 |
| Weight               | 45kg                                              |
| Capacity             | 3.3L                                              |
| Taphole availability | 1 Taphole only                                    |
| Integrated overflow  | No                                                |
| Plug & waste         | Suits 32 x 40mm non-overflow waste (not supplied) |
| Installation         | P-Trap Only                                       |
| Fixing               | Fixed to the wall using fixing set provided       |