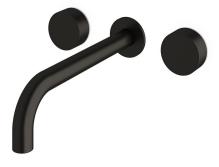

## Milli Pure Bath Set 250mm PVD Matte Black

## 9511393

| Recommended Use                                             | Domestic;Hotel;Commercial    |
|-------------------------------------------------------------|------------------------------|
| Colour Finish                                               | Matte Black                  |
| Primary Material                                            | DR Brass                     |
| Recommended Pressure Range                                  | 150 - 500 kPa as per AS3500  |
| Max Continuous Working Temperature (deg C)                  | 65                           |
| Min Continuous Working Temperature (deg C)                  | 5                            |
| Hot Water Unit Suitability                                  | Storage Tank;Continuous Flow |
| WARRANTY                                                    |                              |
| Warranty - Domestic Use (Years)                             | 15                           |
| Spare Parts & Labour (Years)                                | 1                            |
| Please refer to Warranty Page for full Terms and Conditions |                              |