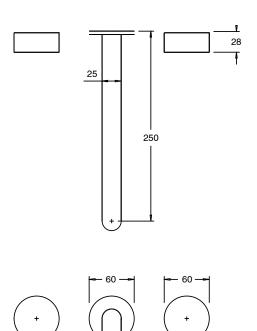

## Milli Pure Bath Set 250mm PVD Matte Black

## 9511393

| Recommended Use                                             | Domestic;Hotel;Commercial    |
|-------------------------------------------------------------|------------------------------|
| Colour Finish                                               | Matte Black                  |
| Primary Material                                            | DR Brass                     |
| Recommended Pressure Range                                  | 150 - 500 kPa as per AS3500  |
| Max Continuous Working Temperature (deg C)                  | 65                           |
| Min Continuous Working Temperature (deg C)                  | 5                            |
| Hot Water Unit Suitability                                  | Storage Tank;Continuous Flow |
| WARRANTY                                                    |                              |
| Warranty - Domestic Use (Years)                             | 15                           |
| Spare Parts & Labour (Years)                                | 1                            |
| Please refer to Warranty Page for full Terms and Conditions |                              |

Dimensions are nominal measurements only.