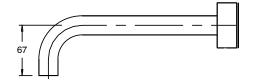

## Milli Pure Bath Set 250mm PVD Matte Black

## 9511393

| Recommended Use                                             | Domestic;Hotel;Commercial    |
|-------------------------------------------------------------|------------------------------|
| Colour Finish                                               | Matte Black                  |
| Primary Material                                            | DR Brass                     |
| Recommended Pressure Range                                  | 150 - 500 kPa as per AS3500  |
| Max Continuous Working Temperature (deg C)                  | 65                           |
| Min Continuous Working Temperature (deg C)                  | 5                            |
| Hot Water Unit Suitability                                  | Storage Tank;Continuous Flow |
| WARRANTY                                                    |                              |
| Warranty - Domestic Use (Years)                             | 15                           |
| Spare Parts & Labour (Years)                                | 1                            |
| Please refer to Warranty Page for full Terms and Conditions |                              |

Dimensions are nominal measurements only.