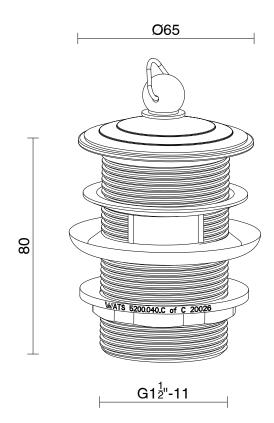

## Mizu Drift 40mm Plug & Waste with Overflow Brushed Gunmetal 9512188

| SPECIFICATIONS                                              |                              |
|-------------------------------------------------------------|------------------------------|
| Recommended Use                                             | Domestic, Hotel & Commercial |
| Body Material                                               | DR Brass                     |
| Colour                                                      | Brushed Gunmetal             |
| Finish                                                      | Brushed                      |
| Overflow Configuration                                      | Overflow                     |
| Waste Size                                                  | 40 mm                        |
| WARRANTY                                                    |                              |
| Replacement Only - Domestic Use                             | 12 Months                    |
| Please refer to Warranty Page for full Terms and Conditions |                              |

Dimensions are nominal measurements only.