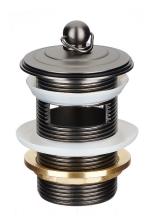

## Mizu Drift 40mm Plug & Waste with Overflow Brushed Gunmetal 9512188

| SPECIFICATIONS                                              |                              |
|-------------------------------------------------------------|------------------------------|
| Recommended Use                                             | Domestic, Hotel & Commercial |
| Body Material                                               | DR Brass                     |
| Colour                                                      | Brushed Gunmetal             |
| Finish                                                      | Brushed                      |
| Overflow Configuration                                      | Overflow                     |
| Waste Size                                                  | 40 mm                        |
| WARRANTY                                                    |                              |
| Replacement Only - Domestic Use                             | 12 Months                    |
| Please refer to Warranty Page for full Terms and Conditions |                              |