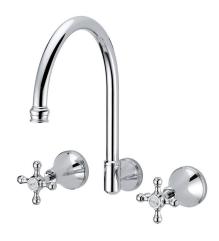

| 150 - 500 kPa                |
| Maximum Continuous Working Temperature                      | 80 deg C                     |
| Suitable for Storage Tank Hot Water                         | Yes                          |
| Suitable for Continuous Flow Hot Water                      | Yes                          |
| Suitable for Gravity Feed Hot Water                         | No                           |
| WARRANTY                                                    |                              |
| Warranty - Domestic Use                                     | 10 Years                     |
| Spare Parts & Labour                                        | 12 Months                    |
| Please refer to Warranty Page for full Terms and Conditions |                              |







Dimensions are nominal measurements only.

## **CLEANING RECOMMENDATIONS:**

We recommend the use of soapy water or approved cleaners. This product should not be cleaned with abrasive materials. Damage caused by any improper treatment is not covered by the product warranty. Refer to Warranty Conditions