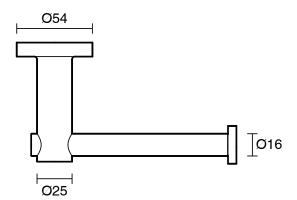

|                           |
|-------------------------------------------------------------|---------------------------|
| Recommended Use                                             | Domestic;Hotel;Commercial |
| Colour Finish                                               | Matte Opium Black         |
| Primary Material                                            | Brass                     |
| WARRANTY                                                    |                           |
| Replacement Only - Domestic Use (Years)                     | 15                        |
| Parts Replacement Only (Years)                              | 15                        |
| Please refer to Warranty Page for full Terms and Conditions |                           |







Dimensions are nominal measurements only.

## **CLEANING RECOMMENDATIONS:**

We recommend the use of soapy water or approved cleaners. This product should not be cleaned with abrasive materials. Damage caused by any improper treatment is not covered by the product warranty. Refer to Warranty Conditions