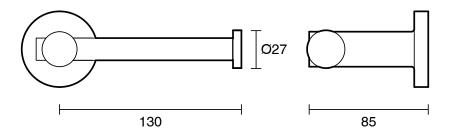

|                           |
|-------------------------------------------------------------|---------------------------|
| Recommended Use                                             | Domestic;Hotel;Commercial |
| Colour Finish                                               | Matte Opium Black         |
| Primary Material                                            | Brass                     |
| WARRANTY                                                    |                           |
| Replacement Only - Domestic Use (Years)                     | 15                        |
| Parts Replacement Only (Years)                              | 15                        |
| Please refer to Warranty Page for full Terms and Conditions |                           |







Dimensions are nominal measurements only.

## **CLEANING RECOMMENDATIONS:**

We recommend the use of soapy water or approved cleaners. This product should not be cleaned with abrasive materials. Damage caused by any improper treatment is not covered by the product warranty. Refer to Warranty Conditions