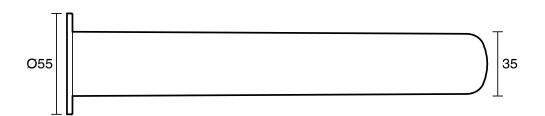

## Mizu Bliss Bath Outlet 200mm Chrome

Dimensions are nominal measurements only.