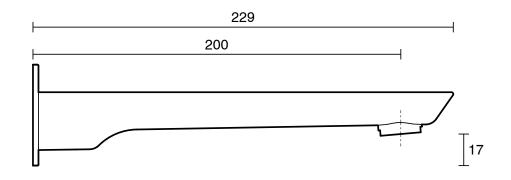

## Mizu Bliss Bath Outlet 200mm Chrome

Dimensions are nominal measurements only.