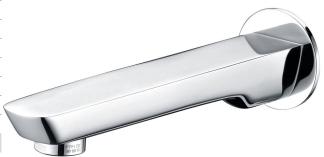

## Mizu Bliss Bath Outlet 200mm Chrome

## 9504006

| SPECIFICATIONS                                              |                              |
|-------------------------------------------------------------|------------------------------|
| Recommended Use                                             | Domestic, Hotel & Commercial |
| Colour                                                      | Chrome                       |
| Finish                                                      | Polished                     |
| Material                                                    | DR Brass                     |
| Recommended Pressure Range                                  | 150 - 500 kPa                |
| Maximum Continuous Working Temperature                      | 80 deg C                     |
| Suitable for Storage Tank Hot Water                         | Yes                          |
| Suitable for Continuous Flow Hot Water                      | Yes                          |
| Suitable for Gravity Feed Hot Water                         | No                           |
| WARRANTY                                                    |                              |
| Warranty - Domestic Use                                     | 10 Years                     |
| Spare Parts & Labour                                        | 12 Months                    |
| Please refer to Warranty Page for full Terms and Conditions |                              |