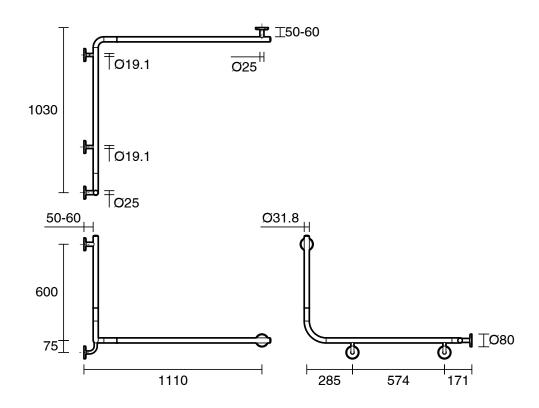

## Mizu Drift 1110 x 1030 x 600 x 90 Degree Accessible Grab Rail Modular Right Hand Brushed Stainless Steel

Dimensions are nominal measurements only.