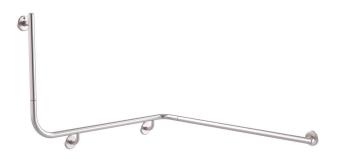

## Mizu Drift 1110 x 1030 x 600 x 90 Degree Accessible Grab Rail Modular Right Hand Brushed Stainless Steel